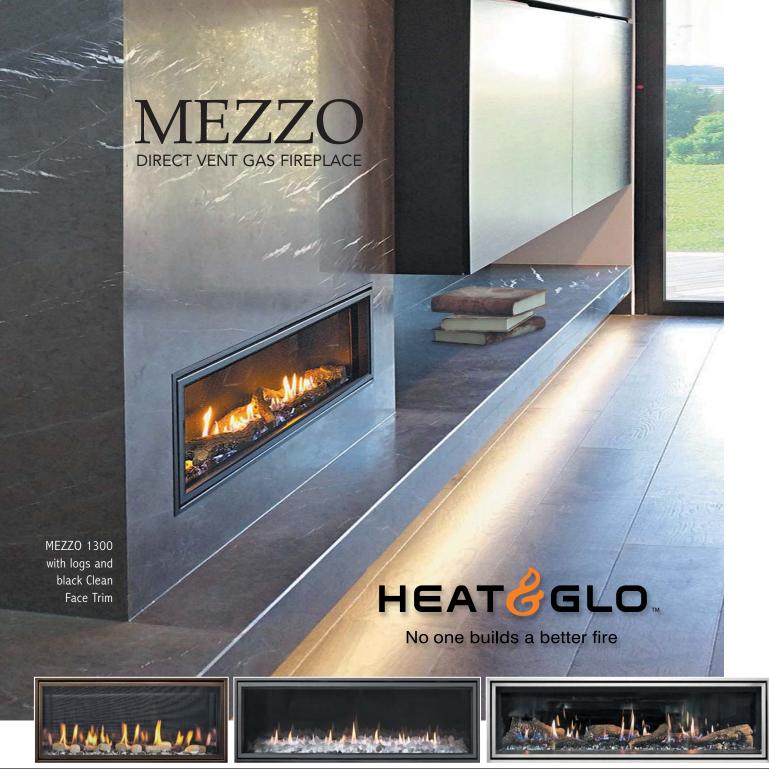

1000 Single Sided with Pebbles

1300 Single Sided with Crystal Glass

1600 Single Sided with Logs

The Mezzo by Heat & Glo boasts clean, modern lines. No gaps-clean finish and quality. Every corner, every edge and every element of the Mezzo is all about perfection. Flames spread across an illuminated bed of crushed glass... and the black glass interior adds depth and intensity to the fire.

### **FEATURES:**

- Distinctive modern design with minimalist Clean Face surround
- · High gloss black glass internal surfaces
- Crushed glass media with either log or pebble options
- Direct Vent Technology which removes 100% of combustion exhaust and odour - maintains clean, safe indoor air quality
- Clear LED Lighting technology for a high contrast, brilliant lighting effect to accentuate the flames
- INTELLIFIRE PLUS Ignition System, Heat & Glo's advanced intermittent pilot system for optimal heat and energy efficiency

AUSTRALIAN MODELS: • 1000 Single Sided • 1300 Single Sided • 1300 See-Thru • 1600 Single Sided