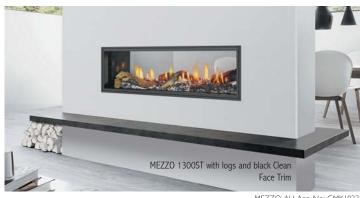

AUSTRALIAN MODELS: • 1000 Single Sided • 1300 Single Sided • 1300 See-Thru • 1600 Single Sided

#### **MEZZO SPECIFICATIONS**

| MODEL        | FRONT WIDTH | BACK WIDTH | HEIGHT | DEPTH | GLASS SIZE | mjh INPUT | STAR RATING* |
|--------------|-------------|------------|--------|-------|------------|-----------|--------------|
| Mezzo 1000   | 1270        | 1224       | 1080   | 473   | 902 x 318  | 32.5      | 4.4          |
| Mezzo 1300   | 1575        | 1524       | 1080   | 473   | 1207x318   | 43.6      | 4.2          |
| Mezzo 1300ST | 1575        | 1575       | 1080   | 460   | 1207x318   | 43.6      | 4.2          |
| Mezzo 1600   | 1880        | 1880       | 1080   | 473   | 1603 x 318 | 52.2      | 4.3          |