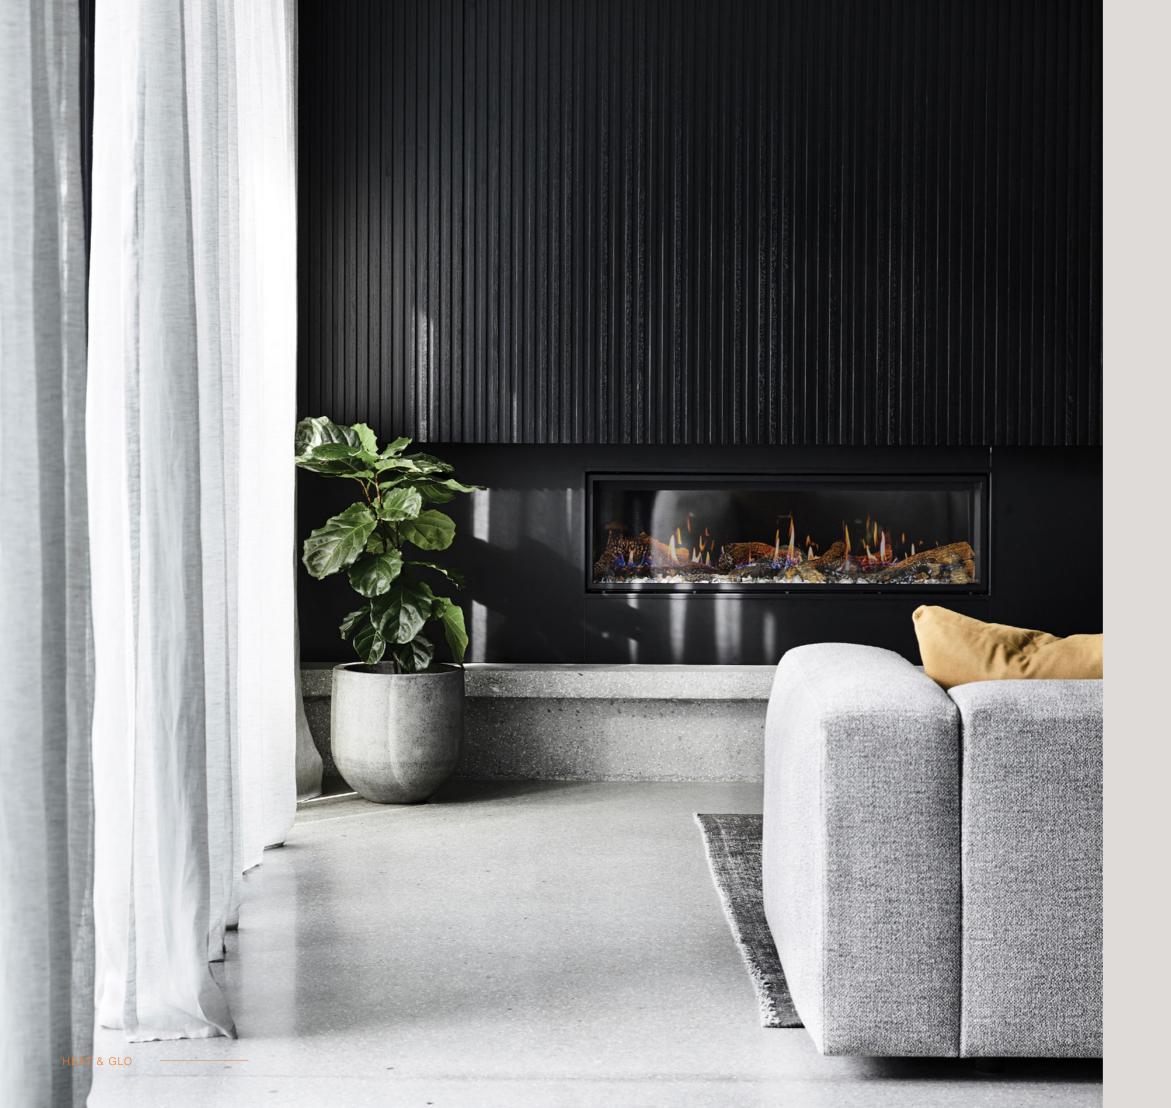

### 6X

The 6X merges modern design, elegance and practicality into one impressive fireplace. Anti-reflective glass, ember bed lighting and reflective interior make the 6X a true technological innovation. Create a statement in any space with the striking 6X fireplace from Heat & Glo.

Firescreen Front

Clean Face Front

IntelliFire

PLUS

Black Glass Multi-function Interior

LED Ember Bed Accent Remote Control Lighting

Zero Clearance Installation

reflective front glass