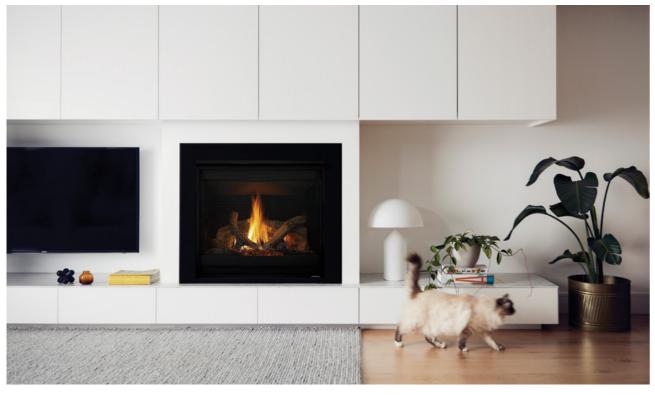

#### New generation balanced flue

5X

Classic, sleek lines and impressive flames, the 5X is our most perennially popular fireplace. The 5X has a range of installation options that allow it to fit into almost any space. With a choice of fronts and trims, you can customise the fireplace until it's perfect for your home. Clean design and elegant ambience never go out of style.

Firescreen Front

Clean Face Front

Multi-function

Remote

Control

Direct Vent Technology IntelliFire PLUS Ignition

Black Glass Interior (optional)

LED Ember Bed Accent Lighting