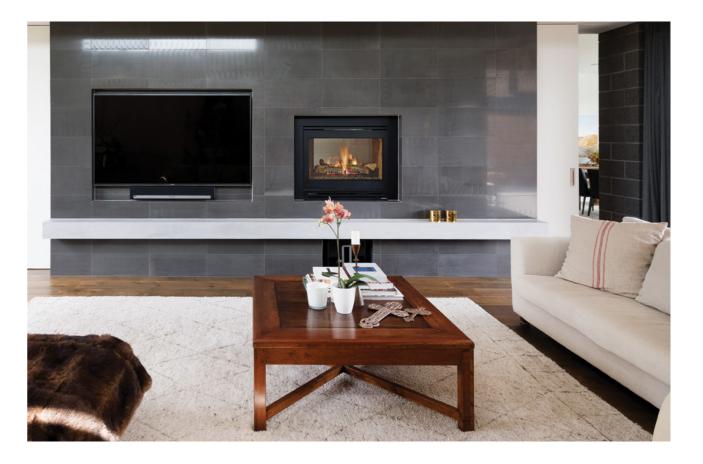

#### New generation balanced flue

5X

Classic, sleek lines and impressive flames, the 5X is our most perennially popular fireplace. The 5X has a range of installation options that allow it to fit into almost any space. With a choice of fronts and trims, you can customise the fireplace until it's perfect for your home. Clean design and elegant ambience never go out of style.

Firescreen Front

Clean Face Front

Multi-function

Remote

Control

Direct Vent Technology IntelliFire PLUS Ignition

Black Glass Interior (optional)

LED Ember Bed Accent Lighting

Direct Vent

Technology

Photography by Tom Ross

Zero Clearance Installation