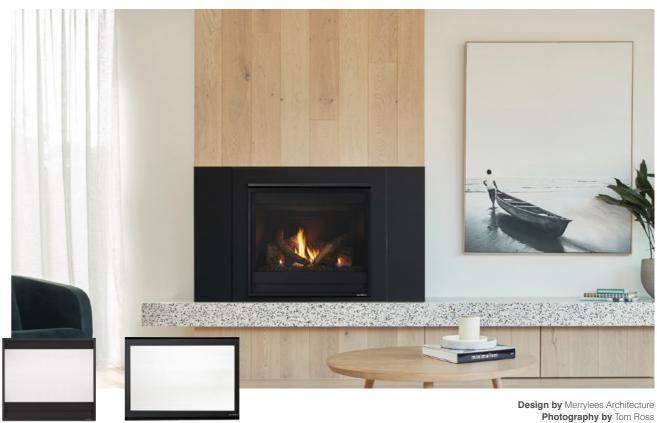

## Mezzo single sided

Modern design, redefined. The Mezzo series from Heat & Glo features clean, minimalistic lines and impressive heat output. Every corner, every edge and every element of the Mezzo is all about perfection. High gloss black porcelain interior, LED accent lighting and crushed glass bed come together to create an enviable statement piece for any home. Available in 2 sizes - the 1300 and 1600.

Design by Mim Design Photography by Dave Kulesza

PLUS

Ignitio

Black Glass

Interior

LED Embe

Bed Accent

Lighting

ulti-function

Remote

Control

Crushed

Glass Media

Clearance Installation