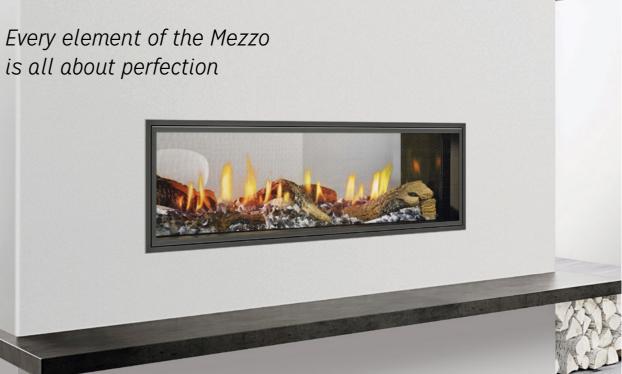

## Mezzo single sided

Modern design, redefined. The Mezzo series from Heat & Glo features clean, minimalistic lines and impressive heat output. Every corner, every edge and every element of the Mezzo is all about perfection. High gloss black porcelain interior, LED accent lighting and crushed glass bed come together to create an enviable statement piece for any home. Available in 2 sizes - the 1300 and 1600.