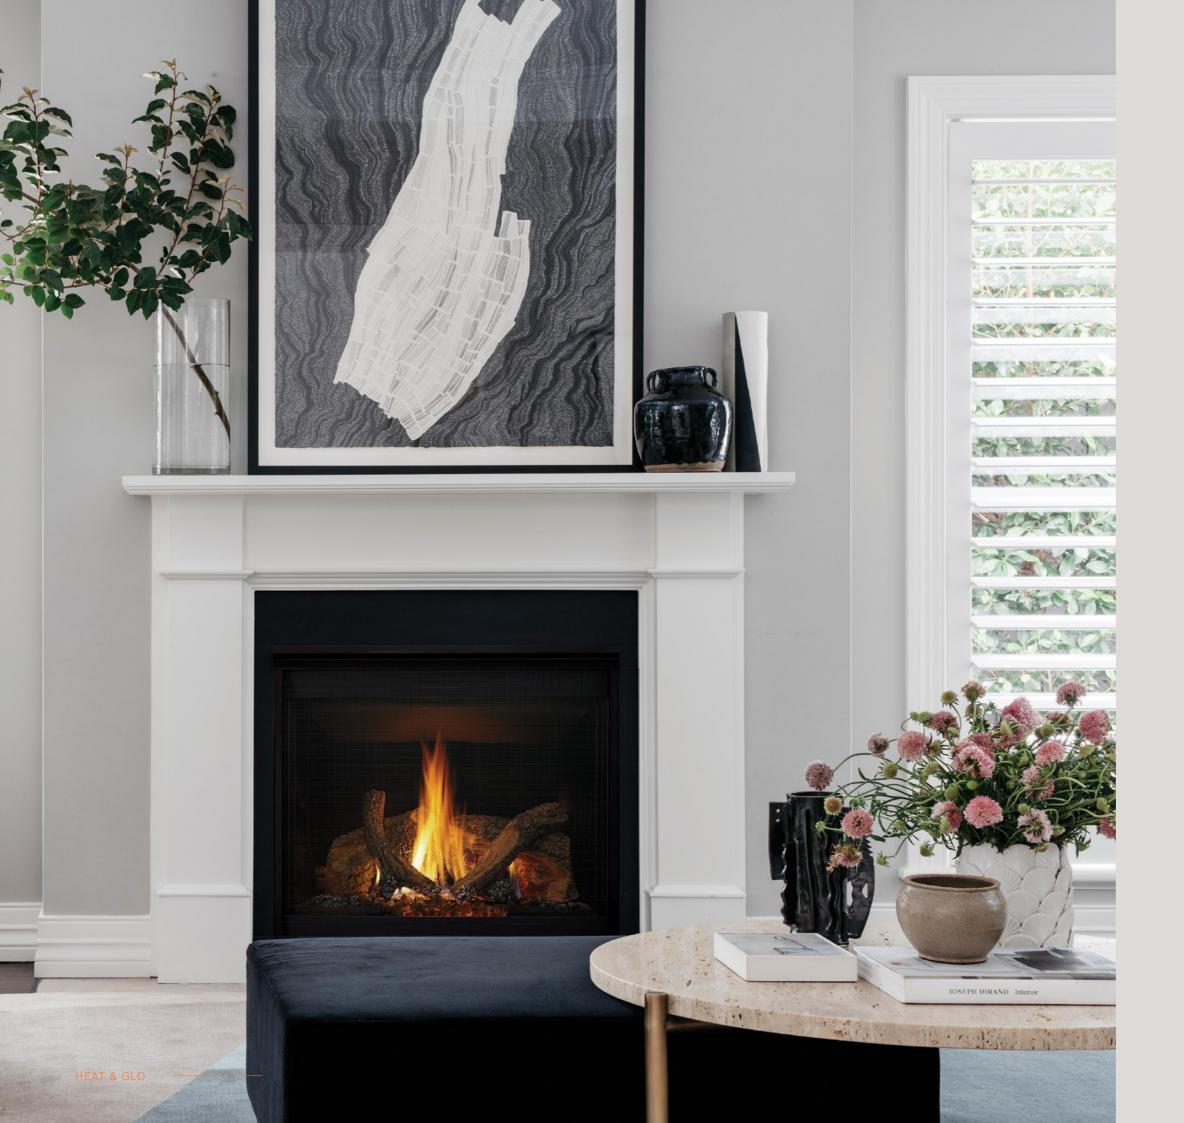

Technology

Remote Control

Zero Clearance

Direct Vent Technology

There's no limit to the design possibilities with a Heat & Glo fire. For a more classic styling, you can choose from a range of mantels, hearths, stone margins, and cast iron fascias, to replicate the look of a traditional fireplace. Enjoy a modern fire with all the technology it offers in any home.

Design by Arent & Pyke Photography by Felix Forest

A FIREPLACE FROM HEAT & GLO WILL ADD IMMEDIATE VALUE TO YOUR HOME. OUR VERSATILE RANGE OF CLEAN, CONTEMPORARY FIREPLACES PAIR PERFECTLY WITH A VARIETY OF INTERIORS, SO YOU CAN BE SURE TO FIND THE RIGHT FIREPLACE TO SUIT ANY SPACE.