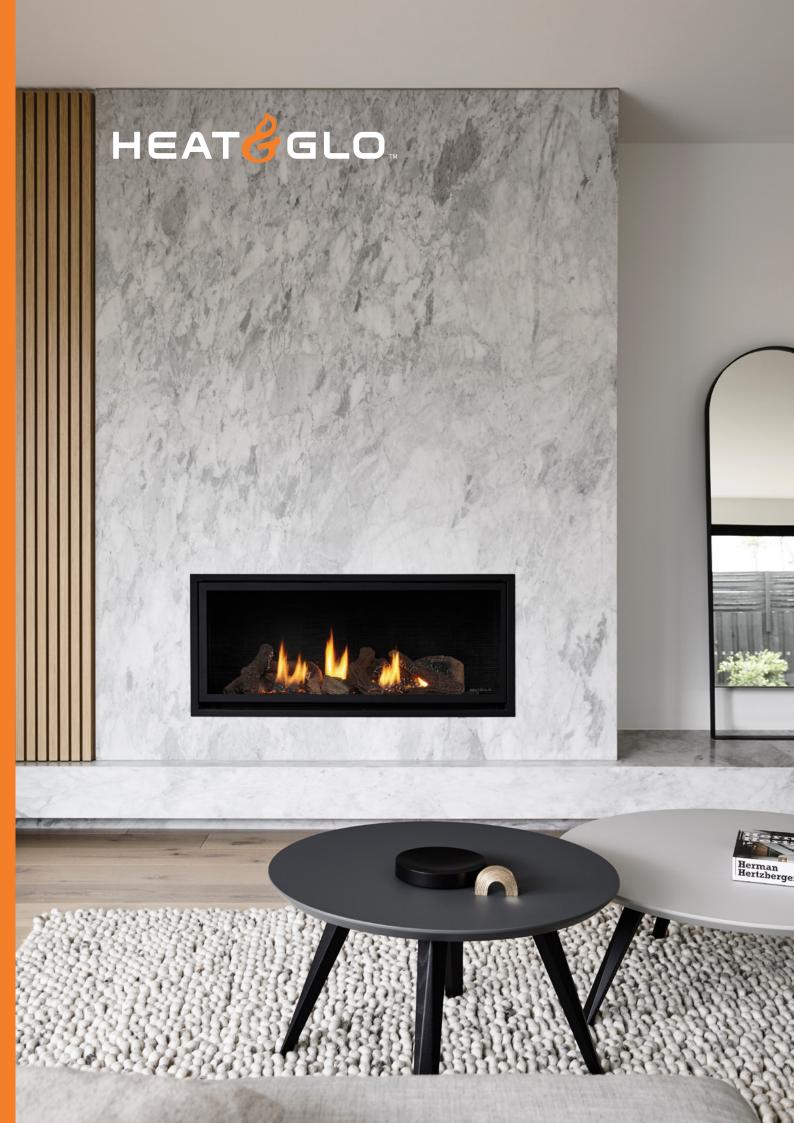

The Jetmaster Heat & Glo range of balanced flue gas log fires are Australia's most popular gas fireplaces. Offering unrivalled realism and efficiency, Heat & Glo are constantly innovating their technology to create enviable fireplaces.

With a range of installation options,
Heat & Glo fires are ideal for both single
or multi-storey builds, apartments and
businesses. Exceptionally beautiful
fireplaces that are simple to use.
Heat & Glo fireplaces - no one
builds a better fire.

HEAT & GLO INVENTED BALANCED FLUE TECHNOLOGY FOR GAS FIREPLACES IN 1989 AND IT REVOLUTIONISED THE INDUSTRY. TODAY, THE BALANCED FLUE SYSTEM IS THE MOST REQUESTED TECHNOLOGY SPECIFIED FOR GAS FIREPLACES AROUND THE WORLD.