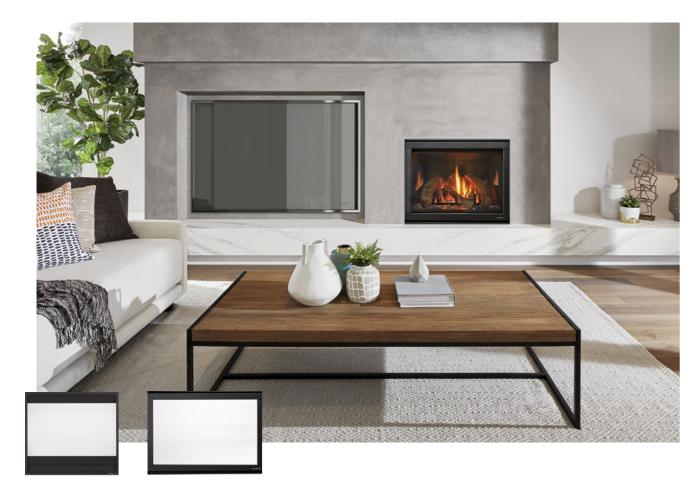

Crushed Glass Media

Clearance Installation

7

SLR-X

The SLR-X balanced flue gas fireplace from Heat & Glo brings together everything you could ever want from a fireplace - slim profile, stunning looks, and the great performance Heat & Glo is known for. The bold, clean lines match beautifully with contemporary interior styles.

With its shallow depth dimensions and no need for a conventional chimney, the SLR-X can be installed in almost any room. Choose from a range of media options and interiors to truly customise your fireplace.

PLUS

Ignition

(optional)

lti-functio Remote Control

Zero Clearance Installation