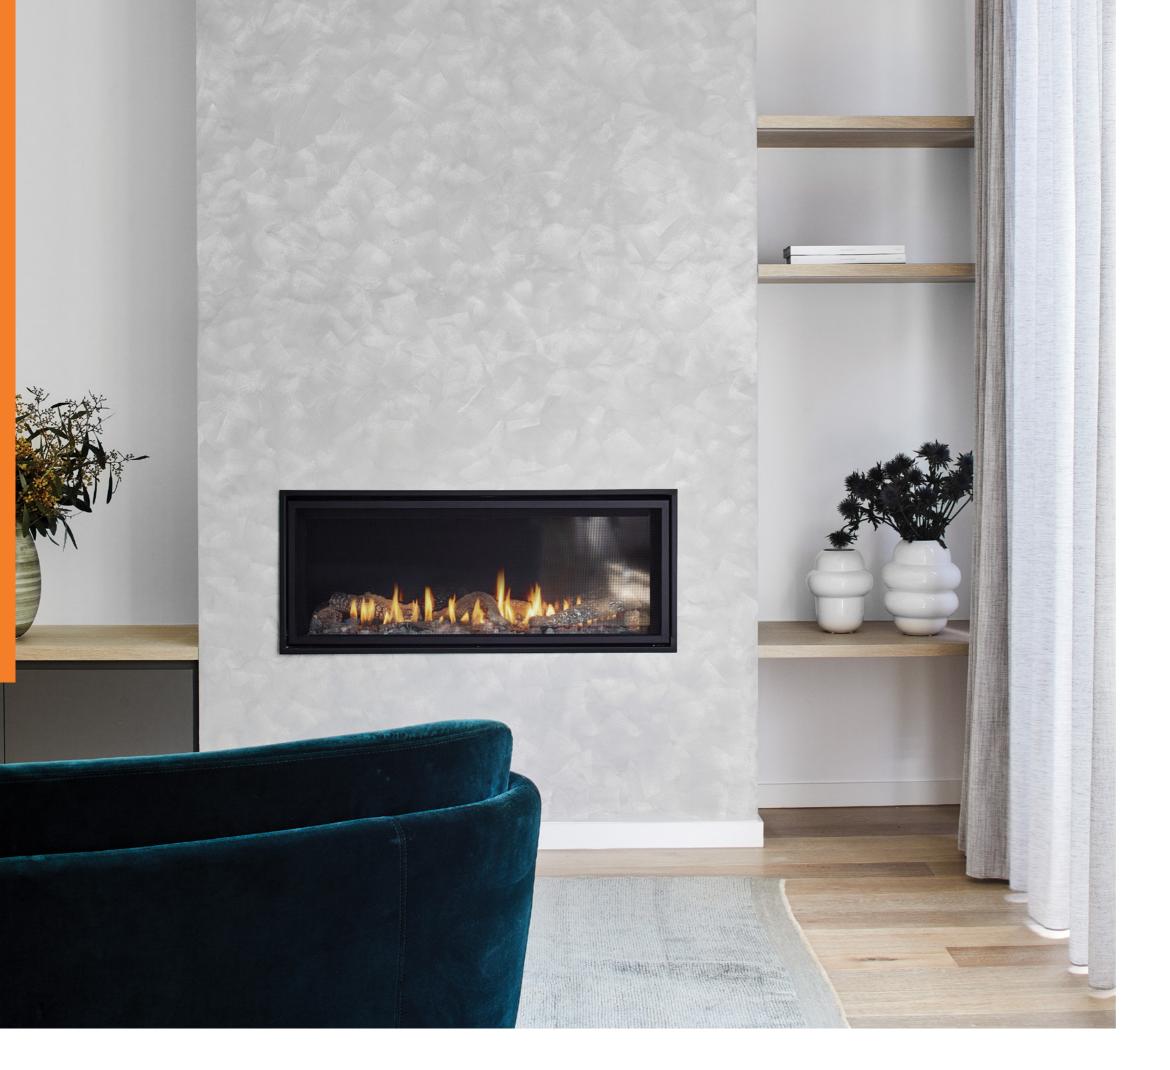

## Mezzo single sided

Modern design, redefined. The Mezzo series from Heat & Glo features clean, minimalistic lines and impressive heat output. Every corner, every edge and every element of the Mezzo is all about perfection. High gloss black porcelain interior, LED accent lighting and crushed glass bed come together to create an enviable statement piece for any home. Available in 2 sizes - the 1300 and 1600.

Design by Mim Design Photography by Dave Kulesza

PLUS

Ignitio

Black Glass

Interior

LED Embe

Bed Accent

Lighting

ulti-function

Remote

Control

Crushed

Glass Media

Clearance Installation