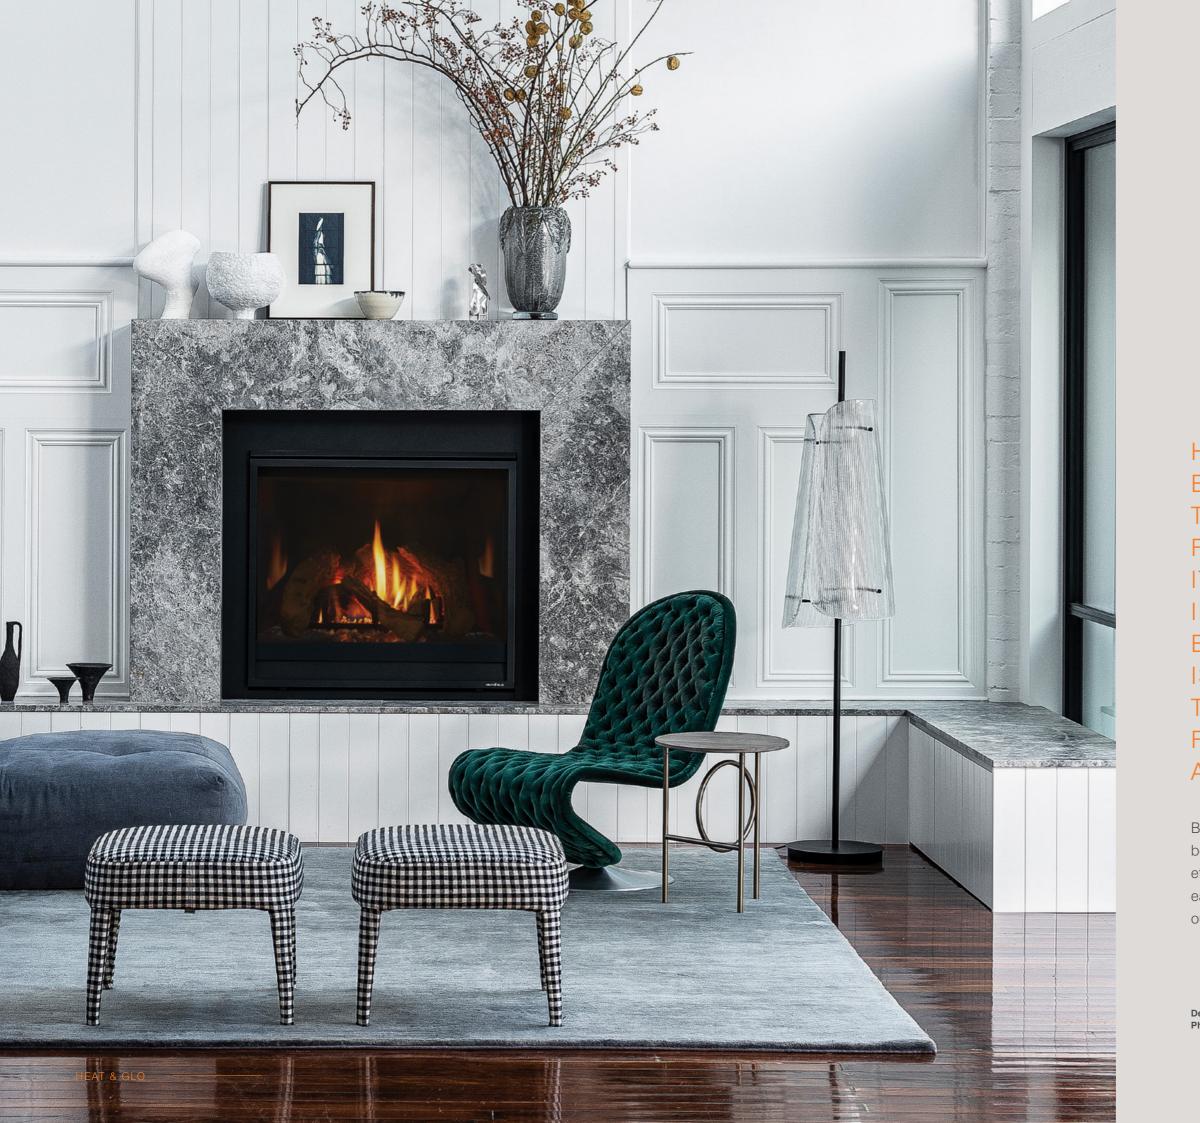

Technology

Remote Control

Zero Clearance

Direct Vent Technology

There's no limit to the design possibilities with a Heat & Glo fire. For a more classic styling, you can choose from a range of mantels, hearths, stone margins, and cast iron fascias, to replicate the look of a traditional fireplace. Enjoy a modern fire with all the technology it offers in any home.

Design by Arent & Pyke Photography by Felix Forest

A FIREPLACE FROM HEAT & GLO WILL ADD IMMEDIATE VALUE TO YOUR HOME. OUR VERSATILE RANGE OF CLEAN, CONTEMPORARY FIREPLACES PAIR PERFECTLY WITH A VARIETY OF INTERIORS, SO YOU CAN BE SURE TO FIND THE RIGHT FIREPLACE TO SUIT ANY SPACE.