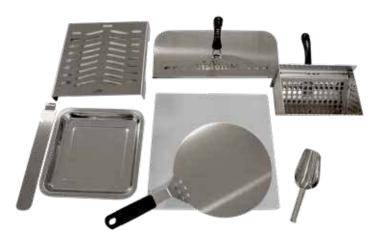

#### PIZZA PACKAGE CONTAINS

1x Pizza stone

1x Pizza peel

1x Griddle plate, handle and drip tray

Optional pellet scoop available