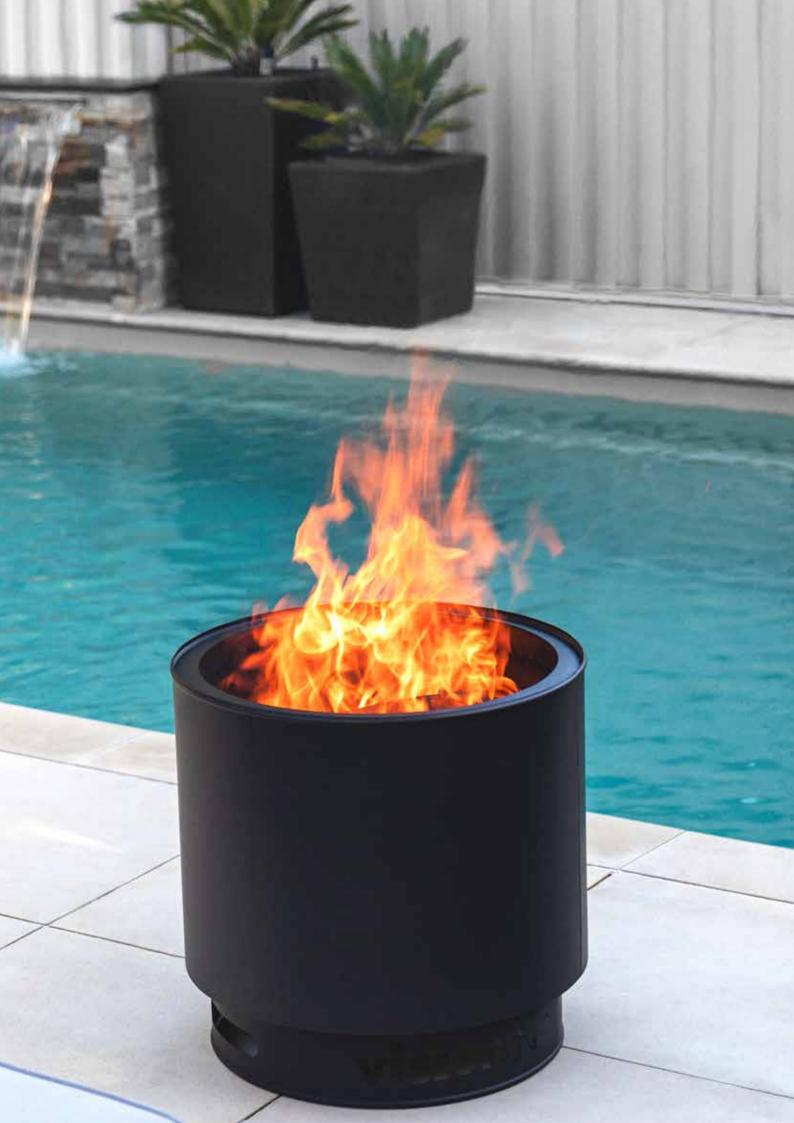

# THE MK2 OUTDOOR FIREPIT BY VISIONLINE

Add warmth and character to your backyard gatherings with the MK2 Outdoor Firepit by VisionLINE. Enjoy more flame with less smoke, as the unique dual wall and secondary combustion design creates a virtually smokeless fire.

Double shielded for reduced floor surface temperatures below the unit. Use only on Non-combustible flooring or stone.

The only outdoor firepit in Australia tested to Australian Standards for emissions (AS/NZS 4012.13) with emissions of 0.2g per 1kg of wood burnt – this makes the VisionLINE Firepit virtually smokeless.