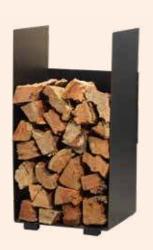

## WOOD STORAGE

Stylish and functional, the VisionLINE wood storage units offer modern design with the ease of having wood near your fireplace for when you need it most. Choose from a range of sizes and finishes for a versatile solution for both indoor and outdoor firewood storage.

- Easy to assemble
- Powder coated
- Large holding capacities

Stackable, create your own design

HEXAGON STACKER (EACH)
H 490mm | W 570mm | D 400mm

RECTANGLE STACKER
H 780mm | W 400mm | D 350mm

CIRCULAR STACKER
H 1000mm | W 1000mm | D 350mm