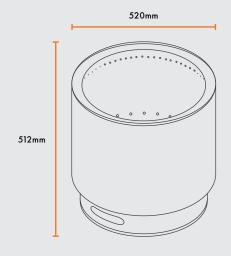

OUTDOOR FIREPIT BY VISIONLINE

Add warmth and character to your backyard gatherings with the MK2 Outdoor Firepit by VisionLINE. Enjoy more flame with less smoke, as the unique dual wall and secondary combustion design creates a virtually smokeless fire.

The MK2 Firepit can be easily transported and positioned within your home thanks to the available carry bag and lightweight stainless steel. With style and durability our firepit is built to be used for hours on end.

Double shielded for reduced floor surface temperatures below the unit. Use only on Non-combustible flooring or stone.

The only outdoor firepit in Australia tested to Australian Standards for emissions (AS/NZS 4012.13) with emissions of 0.2g per 1kg of wood burnt – this makes the VisionLINE Firepit virtually smokeless.













## PIZZA OVEN

Enjoy authentic wood fired pizza in a compact and ultra portable bench top design with the VisionLINE pellet fire pizza oven.

The VisionLINE pellet fire pizza oven reaches beyond 260°C super fast, so you can be cooking delicious stone-baked pizza within 15 minutes of lighting. Swap the pizza stone for the griddle plate and drip tray for a wood fired grilling experience. Pellets light easily in the rear burn basket leaving minimal ash behind.

Perfect for making pizza anywhere, the VisionLINE pizza oven has foldable legs and is lightweight enough to take on the go.



#### PIZZA PACKAGE CONTAINS

1x Pizza stone

1x Pizza peel

1x Griddle plate, handle and drip tray

Optional pellet scoop available



#### PIZZA OVEN DIMENSIONS





## STOVE TOP OVEN

The VisionLINE s