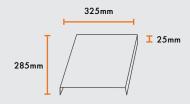

#### PIZZA PACKAGE CONTAINS

1x Pizza stone

1x Pizza peel

1x Griddle plate, handle and drip tray

Optional pellet scoop available

#### PIZZA OVEN DIMENSIONS