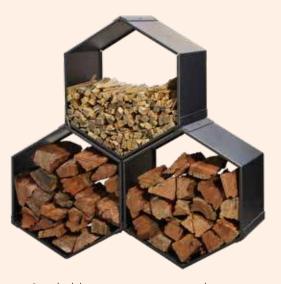

## WOOD STORAGE

Stylish and functional, the VisionLINE wood storage units offer modern design with the ease of having wood near your fireplace for when you need it most. Choose from a range of sizes and finishes for a versatile solution for both indoor and outdoor firewood storage.

- Easy to assemble
- Powder coated
- Large holding capacities

Stackable, create your own design

HEXAGON STACKER (EACH)
H 490mm | W 570mm | D 400mm

RECTANGLE STACKER
H 780mm | W 400mm | D 350mm

CIRCULAR STACKER
H 1000mm | W 1000mm | D 350mm