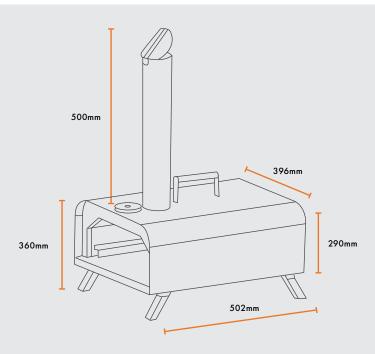

burnt – this makes the VisionLINE Firepit virtually smokeless.













## PIZZA OVEN

Enjoy authentic wood fired pizza in a compact and ultra portable bench top design with the VisionLINE pellet fire pizza oven.

The VisionLINE pellet fire pizza oven reaches beyond 260°C super fast, so you can be cooking delicious stone-baked pizza within 15 minutes of lighting. Swap the pizza stone for the griddle plate and drip tray for a wood fired grilling experience. Pellets light easily in the rear burn basket leaving minimal ash behind.

Perfect for making pizza anywhere, the VisionLINE pizza oven has foldable legs and is lightweight enough to take on the go.



#### PIZZA PACKAGE CONTAINS

1x Pizza stone

1x Pizza peel

1x Griddle plate, handle and drip tray

Optional pellet scoop available



#### PIZZA OVEN DIMENSIONS





## STOVE TOP OVEN

The VisionLINE stove top oven gives you the ability to harness the heat of your radiant wood fire to create an oven to bake, just like in your oven in the kitchen.

The oven is made from stainless steel and finished in a durable powder coated finish.

It comes standard with a built in thermometer to give you total control over your cooking.

The VisionLINE stove top oven also comes with a stainless trivet which lifts you off the active surface. The trivet can also be used when cooking with a pan to give you less direct heat, such as a slow cook pot roast. This trivet can also be purchased as a separate item.



### STOVE TOP FAN

The VisionLINE stove top fan uses thermo energy from your radiant heater to generate an electric charge causi