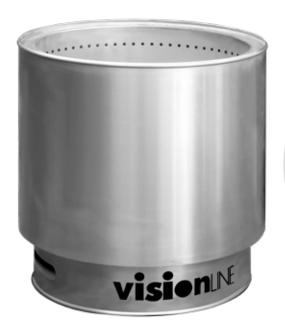

The MK2 Firepit can be easily transported and positioned within your home thanks to the available carry bag and lightweight stainless steel. With style and durability our firepit is built to be used for hours on end.

Double shielded for reduced floor surface temperatures below the unit. Use only on Non-combustible flooring or stone.

The only outdoor firepit in Australia tested to Australian Standards for emissions (AS/NZS 4012.13) with emissions of 0.2g per 1kg of wood burnt – this makes the VisionLINE Firepit virtually smokeless.