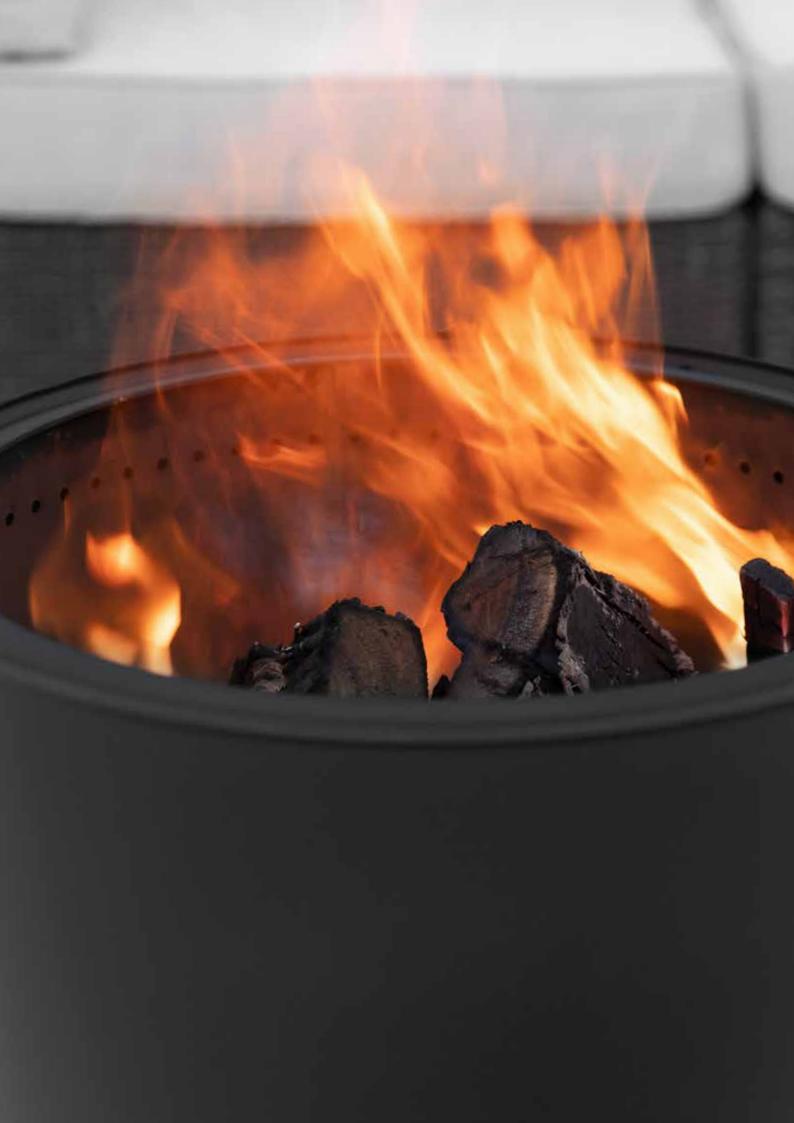

# THE MK2 OUTDOOR FIREPIT BY VISIONLINE

Add warmth and character to your backyard gatherings with the MK2 Outdoor Firepit by VisionLINE. Enjoy more flame with less smoke, as the unique dual wall and secondary combustion design creates a virtually smokeless fire.

Double shielded for reduced floor surface temperatures below the unit. Use only on Non-combustible flooring or stone.

The only outdoor firepit in Australia tested to Australian Standards for emissions (AS/NZS 4012.13) with emissions of 0.2g per 1kg of wood burnt – this makes the VisionLINE Firepit virtually smokeless.