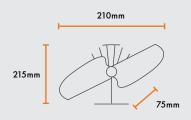

### STOVE TOP FAN

The VisionLINE stove top fan uses thermo energy from your radiant heater to generate an electric charge causing the fan blades to spin. Gently and quietly assists air movement without needing batteries or mains power.