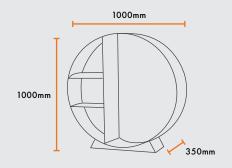

- Easy to assemble
- Powder coated
- Large holding capacities

Stackable, create your own design

HEXAGON STACKER (EACH)
H 490mm | W 570mm | D 400mm

RECTANGLE STACKER
H 780mm | W 400mm | D 350mm

CIRCULAR STACKER
H 1000mm | W 1000mm | D 350mm