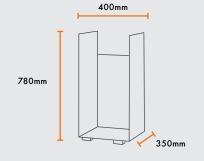

- Easy to assemble
- Powder coated
- Large holding capacities

Stackable, create your own design

HEXAGON STACKER (EACH)
H 490mm | W 570mm | D 400mm

RECTANGLE STACKER
H 780mm | W 400mm | D 350mm

CIRCULAR STACKER
H 1000mm | W 1000mm | D 350mm