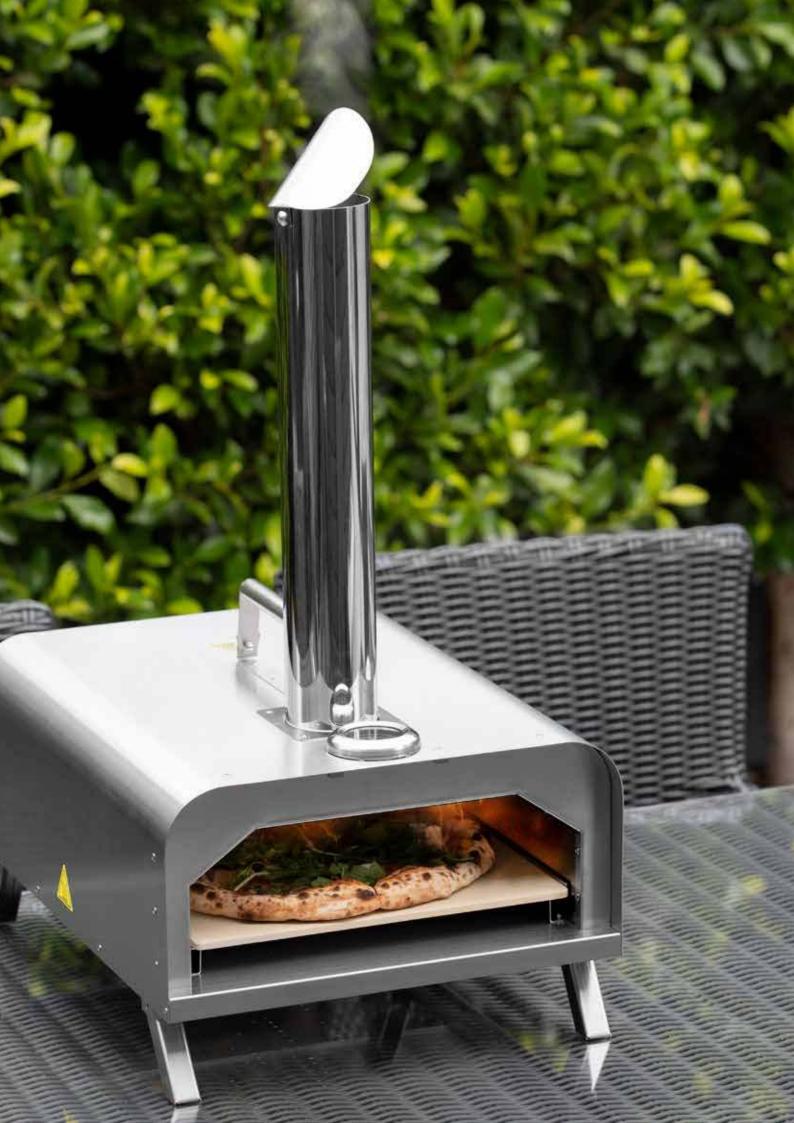

## PIZZA OVEN

Enjoy authentic wood fired pizza in a compact and ultra portable bench top design with the VisionLINE pellet fire pizza oven.

The VisionLINE pellet fire pizza oven reaches beyond 260°C super fast, so you can be cooking delicious stone-baked pizza within 15 minutes of lighting. Swap the pizza stone for the griddle plate and drip tray for a wood fired grilling experience. Pellets light easily in the rear burn basket leaving minimal ash behind.

Perfect for making pizza anywhere, the VisionLINE pizza oven has foldable legs and is lightweight enough to take on the go.