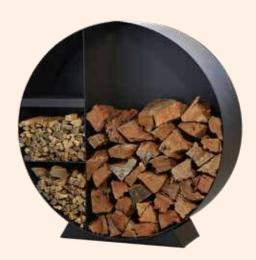

## WOOD STORAGE

Stylish and functional, the VisionLINE wood storage units offer modern design with the ease of having wood near your fireplace for when you need it most. Choose from a range of sizes and finishes for a versatile solution for both indoor and outdoor firewood storage.

- Easy to assemble
- Powder coated
- Large holding capacities

Stackable, create your own design

HEXAGON STACKER (EACH)
H 490mm | W 570mm | D 400mm

RECTANGLE STACKER
H 780mm | W 400mm | D 350mm

CIRCULAR STACKER
H 1000mm | W 1000mm | D 350mm