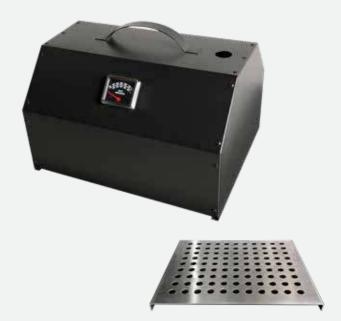

## STOVE TOP OVEN

The VisionLINE stove top oven gives you the ability to harness the heat of your radiant wood fire to create an oven to bake, just like in your oven in the kitchen.

The oven is made from stainless steel and finished in a durable powder coated finish.

It comes standard with a built in thermometer to give you total control over your cooking.

The VisionLINE stove top oven also comes with a stainless trivet which lifts you off the active surface. The trivet can also be used when cooking with a pan to give you less direct heat, such as a slow cook pot roast. This trivet can also be purchased as a separate item.