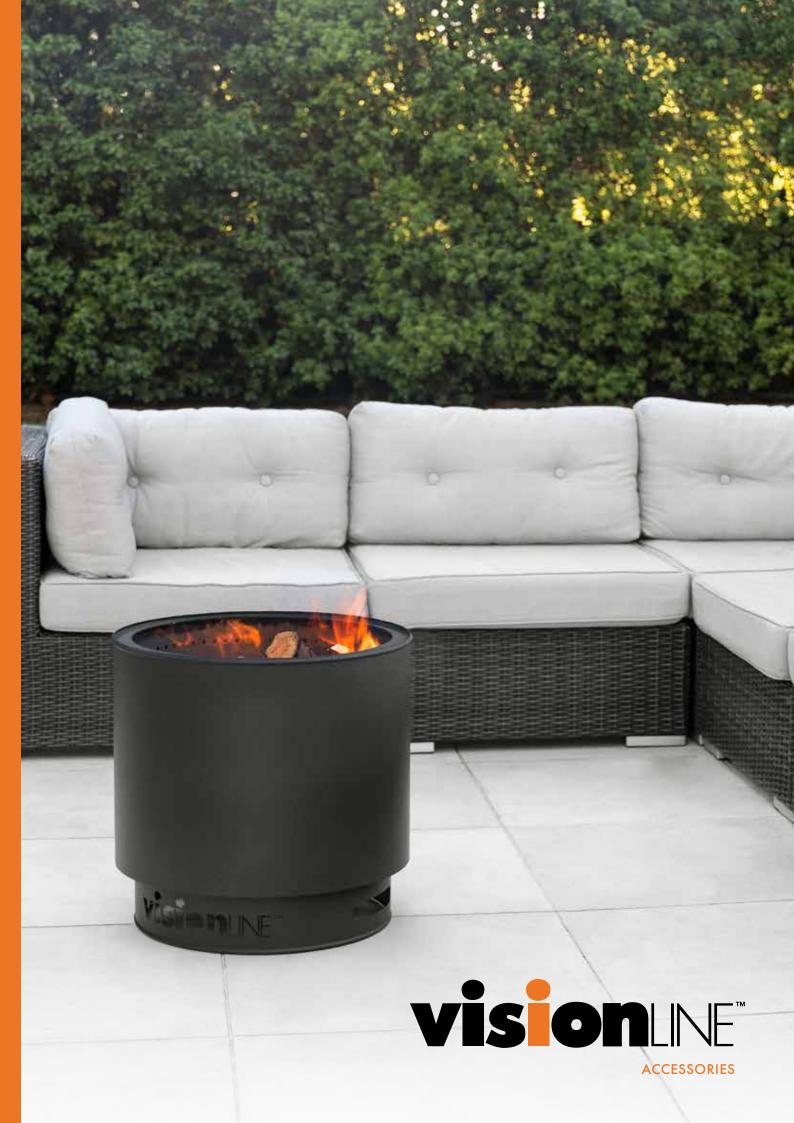

# THE MK2 OUTDOOR FIREPIT BY VISIONLINE

Add warmth and character to your backyard gatherings with the MK2 Outdoor Firepit by VisionLINE. Enjoy more flame with less smoke, as the unique dual wall and secondary combustion design creates a virtually smokeless fire.

The MK2 Firepit can be easily transported and positioned within your home thanks to the available carry bag and lightweight stainless steel. With style and durability our firepit is built to be used for hours on end.

Double shielded for reduced floor surface temperatures below the unit. Use only on Non-combustible flooring or stone.

The only outdoor firepit in Australia tested to Australian Standards for emissions (AS/NZS 4012.13) with emissions of 0.2g per 1kg of wood burnt – this makes the VisionLINE Firepit virtually smokeless.