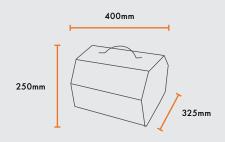

#### PIZZA PACKAGE CONTAINS

1x Pizza stone

1x Pizza peel

1x Griddle plate, handle and drip tray

Optional pellet scoop available

#### PIZZA OVEN DIMENSIONS