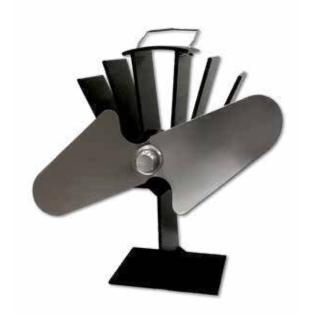

### STOVE TOP FAN

The VisionLINE stove top fan uses thermo energy from your radiant heater to generate an electric charge causing the fan blades to spin. Gently and quietly assists air movement without needing batteries or mains power.