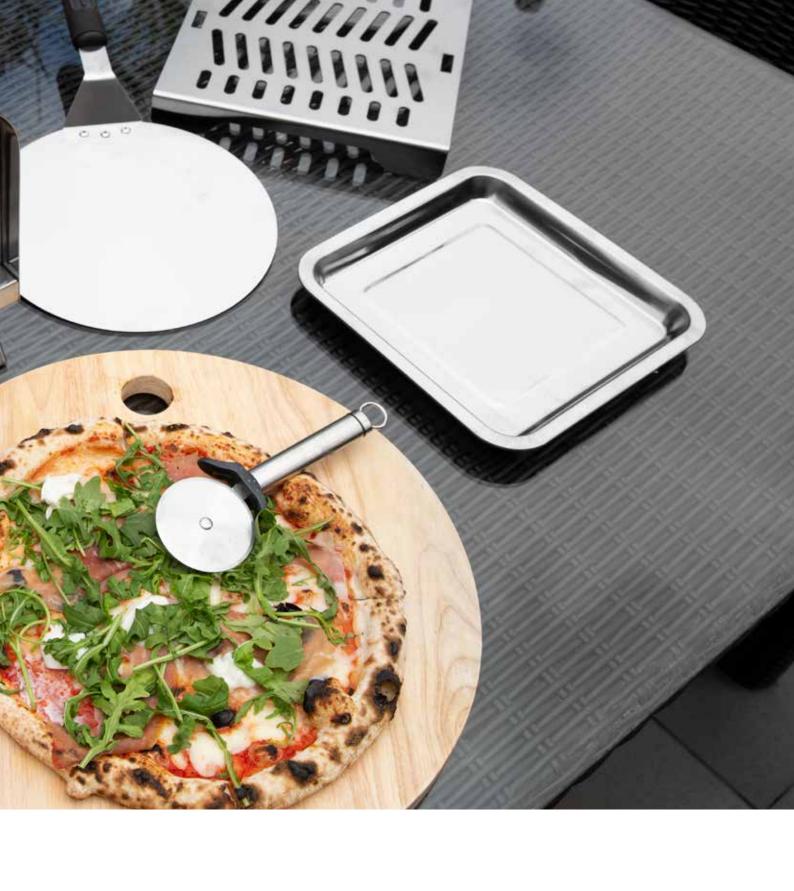

## PIZZA OVEN

Enjoy authentic wood fired pizza in a compact and ultra portable bench top design with the VisionLINE pellet fire pizza oven.

The VisionLINE pellet fire pizza oven reaches beyond 260°C super fast, so you can be cooking delicious stone-baked pizza within 15 minutes of lighting. Swap the pizza stone for the griddle plate and drip tray for a wood fired grilling experience. Pellets light easily in the rear burn basket leaving minimal ash behind.

Perfect for making pizza anywhere, the VisionLINE pizza oven has foldable legs and is lightweight enough to take on the go.

#### PIZZA PACKAGE CONTAINS

1x Pizza stone

1x Pizza peel

1x Griddle plate, handle and drip tray

Optional pellet scoop available