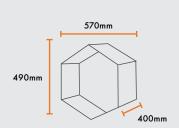

- Easy to assemble
- Powder coated
- Large holding capacities

Stackable, create your own design

HEXAGON STACKER (EACH)
H 490mm | W 570mm | D 400mm

RECTANGLE STACKER
H 780mm | W 400mm | D 350mm

CIRCULAR STACKER
H 1000mm | W 1000mm | D 350mm