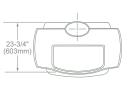

## CLEARANCES

|                                           | DEFIANT | ENCORE |
|-------------------------------------------|---------|--------|
| Side (A)                                  | 525mm   | 475mm  |
| Rear (B)                                  | 125mm   | 200mm  |
| Centre of flue<br>Rear wall (C)           | 255mm   | 275mm  |
| Corner (D)                                | 350mm   | 300mm  |
| Centre of flue<br>Corner installation (E) | 724mm   | 635mm  |

Minimum floor protection:1100mm (D) x 945mm (W). See manual for corner floor protection sizes and diagrams. Default flue with Decromesh or single rear heat shield only. Solid flue only permitted with Visionline Safety Vent Air Flue installation.