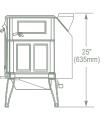

#### DEFIANT

| Heating Capacity      | Up to 370m <sup>2</sup>                                        |  |  |
|-----------------------|----------------------------------------------------------------|--|--|
| Maximum Burn Time     | Up to 20 hrs                                                   |  |  |
| Efficiency            | 65% AVG 81% PEAK                                               |  |  |
| Particulate Emissions | 0.5                                                            |  |  |
| Firebox Capacity      | 90 litre                                                       |  |  |
| Maximum Log Length    | 500mm                                                          |  |  |
| Actual Weight         | 235 kg                                                         |  |  |
| Technologies          | Thermostatically Controlled<br>Combustion, Top Load Technology |  |  |