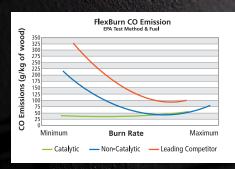

### FLEXBURN<sup>®</sup> TECHNOLOGY

FlexBurn stoves burn with or without a catalyst and achieve up to 15% higher efficiency on low burns with the catalyst in place.

#### SAVE MONEY AND USE LESS WOOD WITH A CATALYST

Increase your heating efficiency and lower your stove emissions, ensuring you get the most out of each load of wood.