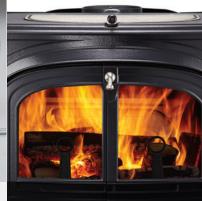

## DEFIANT wood stove

#### **KEY FEATURES**

Timeless cast iron styling with a furniture-quality finish

Convenient top load keeps smoke and ash contained and increases load capacity

Exclusive swing-out ash pan allows you to cleanly remove ashes, even when the stove is hot

Cast iron griddle top offers a versatile cooking surface for the stovetop chef