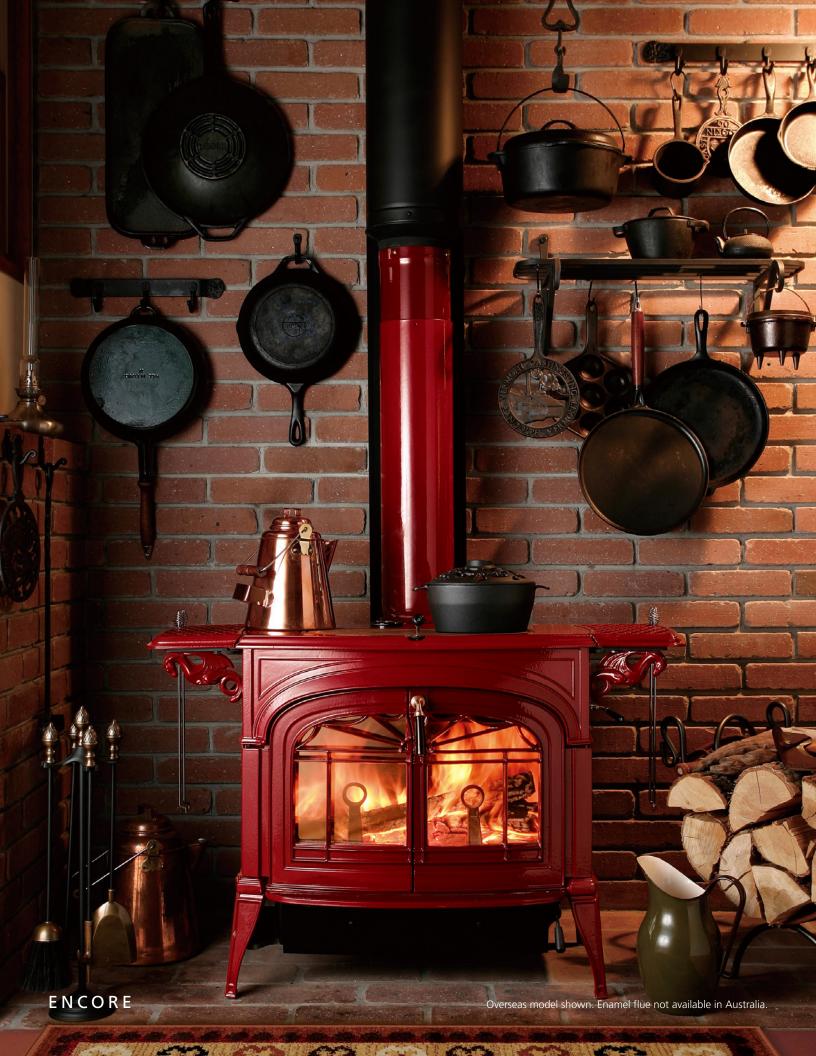

## ENCORE wood stove

Thermostatically Controlled Combustion

Top Load Technology

## THERMOSTATICALLY CONTROLLED COMBUSTION

Our unique, built-in thermostat requires no electricity and automatically adjusts the required air for combustion. Just set the stove for the heat output you want and let the thermostat do the rest. The result—longer, more even heat.

## Top Load Technology

Our top load technology is second to none and perhaps the most celebrated feature of Vermont Castings stoves.

Top loading lends itself to numerous conveniences and safety features: