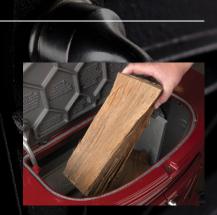

## Top Load Technology

Our top load technology is second to none and perhaps the most celebrated feature of Vermont Castings stoves.

Top loading lends itself to numerous conveniences and safety features:

- The top load design increases load capacity by allowing you to utilize the entire fire box; load the firebox right to the top for longer burns
- Top loading is safer and cleaner, keeping ash and embers contained
- The smokeless design releases less smoke in your room than loading from the front
- Direct heat to the stovetop results in a superior cooking surface