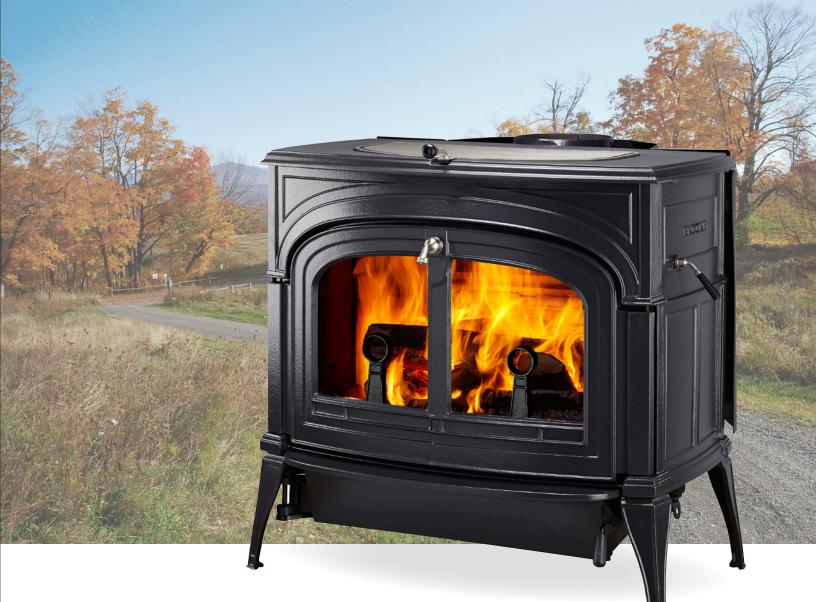

## DEFIANT wood stove

#### **KEY FEATURES**

Timeless cast iron styling with a furniture-quality finish

Convenient top load keeps smoke and ash contained and increases load capacity

Exclusive swing-out ash pan allows you to cleanly remove ashes, even when the stove is hot

Cast iron griddle top offers a versatile cooking surface for the stovetop chef