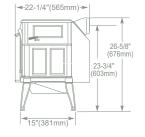

#### ENCORE

| Heating Capacity      | Up to 250m <sup>2</sup>                                        |  |  |
|-----------------------|----------------------------------------------------------------|--|--|
| Maximum Burn Time     | Up to 12 hrs                                                   |  |  |
| Efficiency            | 63% AVG 77% PEAK                                               |  |  |
| Particulate Emissions | 0.8                                                            |  |  |
| Firebox Capacity      | 65 litre                                                       |  |  |
| Maximum Log Length    | 457mm                                                          |  |  |
| Actual Weight         | 215 kg                                                         |  |  |
| Technologies          | Thermostatically Controlled<br>Combustion, Top Load Technology |  |  |