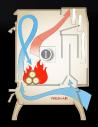

### FLEXBURN<sup>®</sup> TECHNOLOGY

FlexBurn stoves burn with or without a catalyst and achieve up to 15% higher efficiency on low burns with the catalyst in place.

#### 🕕 START UP

- Primary burn started and fueled by fresh air
- Bypass damper is open

#### 2-STAGE BURN

- Damper is closed once stove and flue are sufficiently hot, forcing smoke into the secondary combustion chamber
- Additional air feeds combustion of gases for secondary burn

#### 3-STAGE BURN

- With catalyst in place, increased efficiency and lower emissions result from a tertiary burning of gases and CO
- The catalyst also enables combustion at much lower temperatures, extending burn times and saving on fuel costs