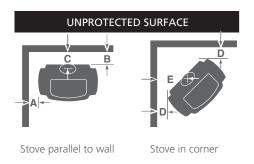

## CLEARANCES

|                                           | DEFIANT | ENCORE |
|-------------------------------------------|---------|--------|
| Side (A)                                  | 525mm   | 475mm  |
| Rear (B)                                  | 125mm   | 200mm  |
| Centre of flue<br>Rear wall (C)           | 255mm   | 275mm  |
| Corner (D)                                | 350mm   | 300mm  |
| Centre of flue<br>Corner installation (E) | 724mm   | 635mm  |

Minimum floor protection:1100mm (D) x 945mm (W). See manual for corner floor protection sizes and diagrams. Default flue with Decromesh or single rear heat shield only. Solid flue only permitted with Visionline Safety Vent Air Flue installation.