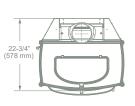

## CLEARANCES

|                                           | DEFIANT | ENCORE |
|-------------------------------------------|---------|--------|
| Side (A)                                  | 525mm   | 475mm  |
| Rear (B)                                  | 125mm   | 200mm  |
| Centre of flue<br>Rear wall (C)           | 255mm   | 275mm  |
| Corner (D)                                | 350mm   | 300mm  |
| Centre of flue<br>Corner installation (E) | 724mm   | 635mm  |

Minimum floor protection:1100mm (D) x 945mm (W). See manual for corner floor protection sizes and diagrams. Default flue with Decromesh or single rear heat shield only. Solid flue only permitted with Visionline Safety Vent Air Flue installation.