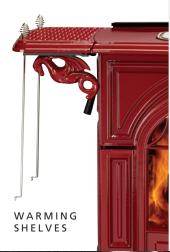

# Options & Accessories

OUTSIDE AIR ADAPTER

CAST IRON TRIVET

VARIABLE SPEED FAN KIT

MAGNETIC STOVE TOP THERMOMETER

CATALYTIC PERFORMANCE PACK

TRANSITION STYLE DOORS

VERMONT CASTINGS LEATHER GLOVES

## CLEARANCES

|                                           | DEFIANT | ENCORE |
|-------------------------------------------|---------|--------|
| Side (A)                                  | 525mm   | 475mm  |
| Rear (B)                                  | 125mm   | 200mm  |
| Centre of flue<br>Rear wall (C)           | 255mm   | 275mm  |
| Corner (D)                                | 350mm   | 300mm  |
| Centre of flue<br>Corner installation (E) | 724mm   | 635mm  |