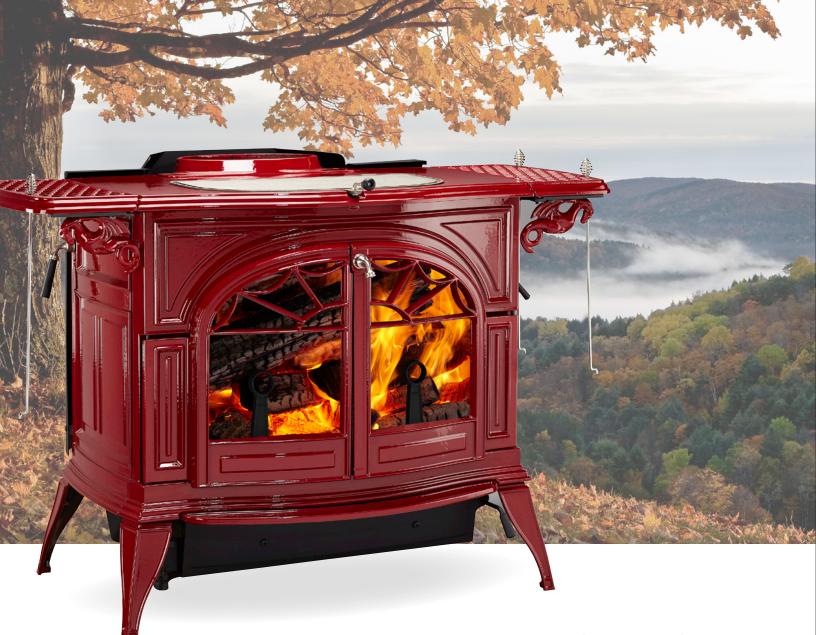

# TRUE Craftsmanship

Vermont Castings was founded on the belief that the stately beauty of cast iron could be combined with the simple utility of wood heat, to craft stoves of value and enduring beauty.

Among the vibrant hills and silver waters of the Green Mountain State is one constant: the promise of American craftsmanship. This is where day after day, year after year, the proud people of Vermont Castings craft each product with hand and heart.

Vermont Castings provides more than heat. It's the warmth that unites. The timeless designs and furniture-quality finish set the scene for intimate memories. No detail is too small, no element insignificant. This is true craftsmanship.