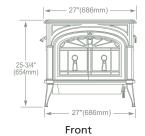

#### DEFIANT

| Heating Capacity      | Up to 370m <sup>2</sup>                                        |  |  |
|-----------------------|----------------------------------------------------------------|--|--|
| Maximum Burn Time     | Up to 20 hrs                                                   |  |  |
| Efficiency            | 65% AVG 81% PEAK                                               |  |  |
| Particulate Emissions | 0.5                                                            |  |  |
| Firebox Capacity      | 90 litre                                                       |  |  |
| Maximum Log Length    | 500mm                                                          |  |  |
| Actual Weight         | 235 kg                                                         |  |  |
| Technologies          | Thermostatically Controlled<br>Combustion, Top Load Technology |  |  |

#### ENCORE

| Heating Capacity      | Up to 250m <sup>2</sup>                                        |  |  |
|-----------------------|----------------------------------------------------------------|--|--|
| Maximum Burn Time     | Up to 12 hrs                                                   |  |  |
| Efficiency            | 63% AVG 77% PEAK                                               |  |  |
| Particulate Emissions | 0.8                                                            |  |  |
| Firebox Capacity      | 65 litre                                                       |  |  |
| Maximum Log Length    | 457mm                                                          |  |  |
| Actual Weight         | 215 kg                                                         |  |  |
| Technologies          | Thermostatically Controlled<br>Combustion, Top Load Technology |  |  |