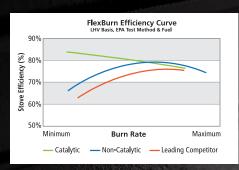

### FLEXBURN<sup>®</sup> TECHNOLOGY

FlexBurn stoves burn with or without a catalyst and achieve up to 15% higher efficiency on low burns with the catalyst in place.

#### SAVE MONEY AND USE LESS WOOD WITH A CATALYST

Increase your heating efficiency and lower your stove emissions, ensuring you get the most out of each load of wood.