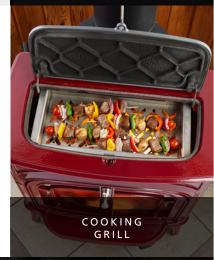

emove ashes, even when the stove is hot



Cast iron griddle top offers a versatile cooking surface for the stovetop chef



## ENCORE wood stove

Thermostatically Controlled Combustion



Top Load Technology

#### **KEY FEATURES**



Timeless cast iron styling with a furniture-quality finish



Convenient top load keeps smoke and ash contained and increases load capacity



Exclusive swing-out ash pan allows you to cleanly remove ashes, even when the stove is hot



Cast iron griddle top offers a versatile cooking surface for the stovetop chef





# Options & Accessories





OUTSIDE AIR ADAPTER



CAST IRON TRIVET



VARIABLE SPEED FAN KIT



MAGNETIC STOVE TOP THERMOMETER



CATALYTIC PERFORMANCE PACK



TRANSITION STYLE DOORS





VERMONT CASTINGS LEATHER GLOVES



CAST IRON STEAMER



# Stove Finishes



CLASSIC BLACK AVAILABLE ON: Defiant Encore



BORDEAUX ENAMEL AVAILABLE ON: Defiant Encore Special order only



MAJOLICA BROWN ENAMEL AVAILABLE ON: Defiant Encore Special order only



TWILIGHT ENAMEL AVAILABLE ON:

Defiant

Encore

Special order only

#### OPTION

#### DEFIANT ENCORE

| Cast Iron Steamer          | •                          | •