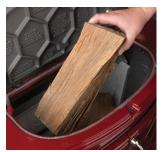

## Top Load Technology

Our top load technology is second to none and perhaps the most celebrated feature of Vermont Castings stoves.

Top loading lends itself to numerous conveniences and safety features:

- The top load design increases load capacity by allowing you to utilize the entire fire box; load the firebox right to the top for longer burns
- Top loading is safer and cleaner, keeping ash and embers contained
- The smokeless design releases less smoke in your room than loading from the front
- Direct heat to the stovetop results in a superior cooking surface