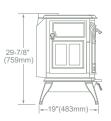

#### DEFIANT

| Heating Capacity      | Up to 370m <sup>2</sup>                                        |  |  |
|-----------------------|----------------------------------------------------------------|--|--|
| Maximum Burn Time     | Up to 20 hrs                                                   |  |  |
| Efficiency            | 65% AVG 81% PEAK                                               |  |  |
| Particulate Emissions | 0.5                                                            |  |  |
| Firebox Capacity      | 90 litre                                                       |  |  |
| Maximum Log Length    | 500mm                                                          |  |  |
| Actual Weight         | 235 kg                                                         |  |  |
| Technologies          | Thermostatically Controlled<br>Combustion, Top Load Technology |  |  |