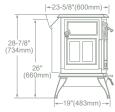

#### ENCORE

| Heating Capacity      | Up to 250m <sup>2</sup>                                        |  |  |
|-----------------------|----------------------------------------------------------------|--|--|
| Maximum Burn Time     | Up to 12 hrs                                                   |  |  |
| Efficiency            | 63% AVG 77% PEAK                                               |  |  |
| Particulate Emissions | 0.8                                                            |  |  |
| Firebox Capacity      | 65 litre                                                       |  |  |
| Maximum Log Length    | 457mm                                                          |  |  |
| Actual Weight         | 215 kg                                                         |  |  |
| Technologies          | Thermostatically Controlled<br>Combustion, Top Load Technology |  |  |