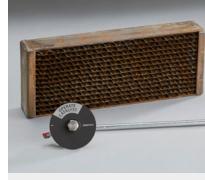

#### 3-STAGE BURN

- With catalyst in place, increased efficiency and lower emissions result from a tertiary burning of gases and CO
- The catalyst also enables combustion at much lower temperatures, extending burn times and saving on fuel costs

#### SAVE MONEY AND USE LESS WOOD WITH A CATALYST

Increase your heating efficiency and lower your stove emissions, ensuring you get the most out of each load of wood.