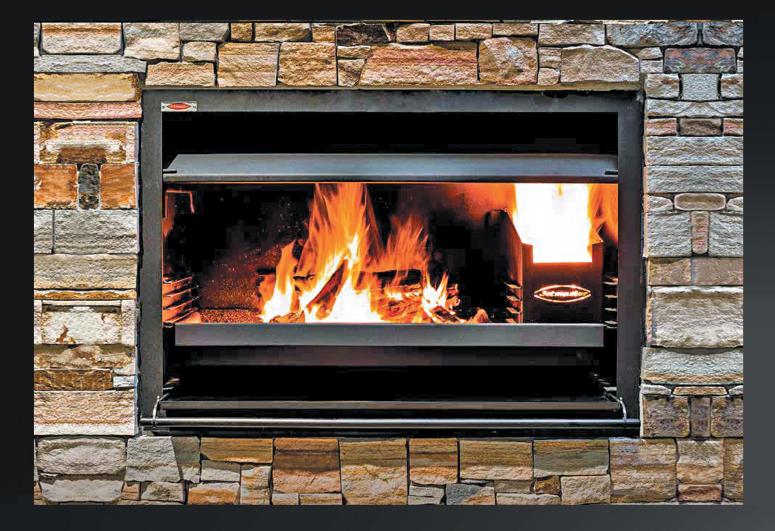

## Brilliant Heat. Beautiful to Watch.

## ENHANCE YOUR OUTDOOR ENTERTAINMENT AREA.

The Contractor range of built in BBQ's will add a new dimension to your entertainment area around which friends and family can gather.

Usable as an outdoor fire as well as a BBQ, the timeless design will enhance your patio and easily blend with your outdoor entertainment living area.