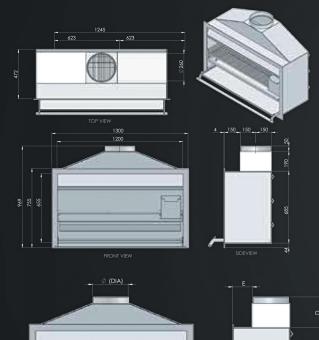

## **INCLUDES:**

NICKEL PLATED GRILL

CHARCOAL STARTER TRAY

CAST IRON STEWING <u>POT HO</u>OK

OPTIONAL LIGHT FITTING

SLIDING DOOR

| MODEL | MEASUREMENT |     |     |     |     | FLUE SIZE |
|-------|-------------|-----|-----|-----|-----|-----------|
|       | А           | В   | с   | D   | E   | DIA.      |
| 1000  | 1000        | 450 | 685 | 240 | 200 | 250       |
| 1200  | 1200        | 450 | 685 | 240 | 150 | 300       |