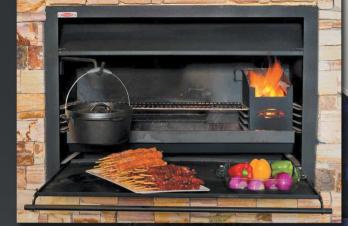

## ENHANCE YOUR OUTDOOR ENTERTAINMENT AREA.

The Contractor range of built in BBQ's will add a new dimension to your entertainment area around which friends and family can gather.

Usable as an outdoor fire as well as a BBQ, the timeless design will enhance your patio and easily blend with your outdoor entertainment living area.

## **INCLUDES:**

NICKEL PLATED GRILL

CHARCOAL STARTER TRAY

CAST IRON STEWING <u>POT HO</u>OK

OPTIONAL LIGHT FITTING

SLIDING DOOR

| MODEL | MEASUREMENT |     |     |     |     | FLUE SIZE |
|-------|-------------|-----|-----|-----|-----|-----------|
|       | А           | В   | с   | D   | E   | DIA.      |
| 1000  | 1000        | 450 | 685 | 240 | 200 | 250       |
| 1200  | 1200        | 450 | 685 | 240 | 150 | 300       |