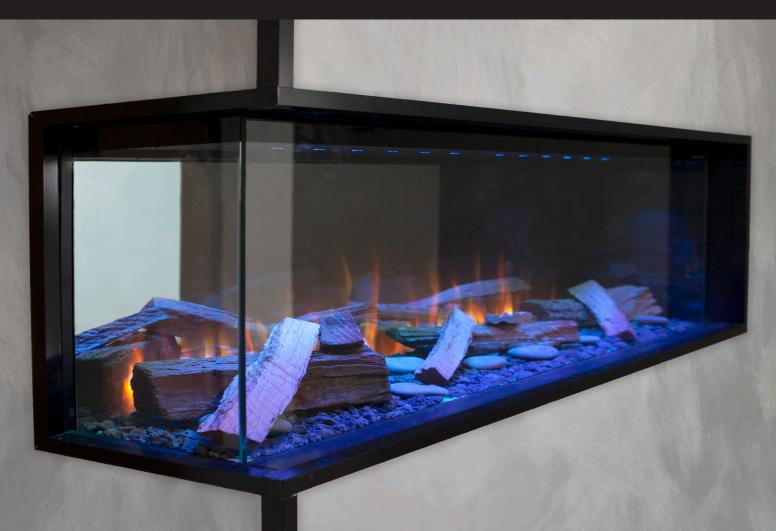

## VIEW FIREPLACE

Stunning bay, left or right corner design and single sided installation, the View is as versatile as it is beautiful.

Easy installation with basic timber framing and finishing ability right up to the fire's edge means no fire rated cladding products.

Heat from the fire is moved outwards allowing for the installation of a television directly above the fireplace.

## Key Features

- LED lighting technology for low energy usage.
- Three colour flame, red, blue and yellow with four levels of intensity per colour and five flicker speed settings.
- Fifteen colour options with five levels of intensity Ember Bed lighting.
- Fifteen colour option Accent lighting.
- Timer function countdown timer for up to eight hours for automatic fire turn off.
- Heater function of two levels with maximum output at 1.6kw. Fan and heating elements can be turned on and off with visuals still operating.
- Optional Australis media set includes Australian red gum, river pebbles and lava rock, creating the most realistic electric fire on the market.