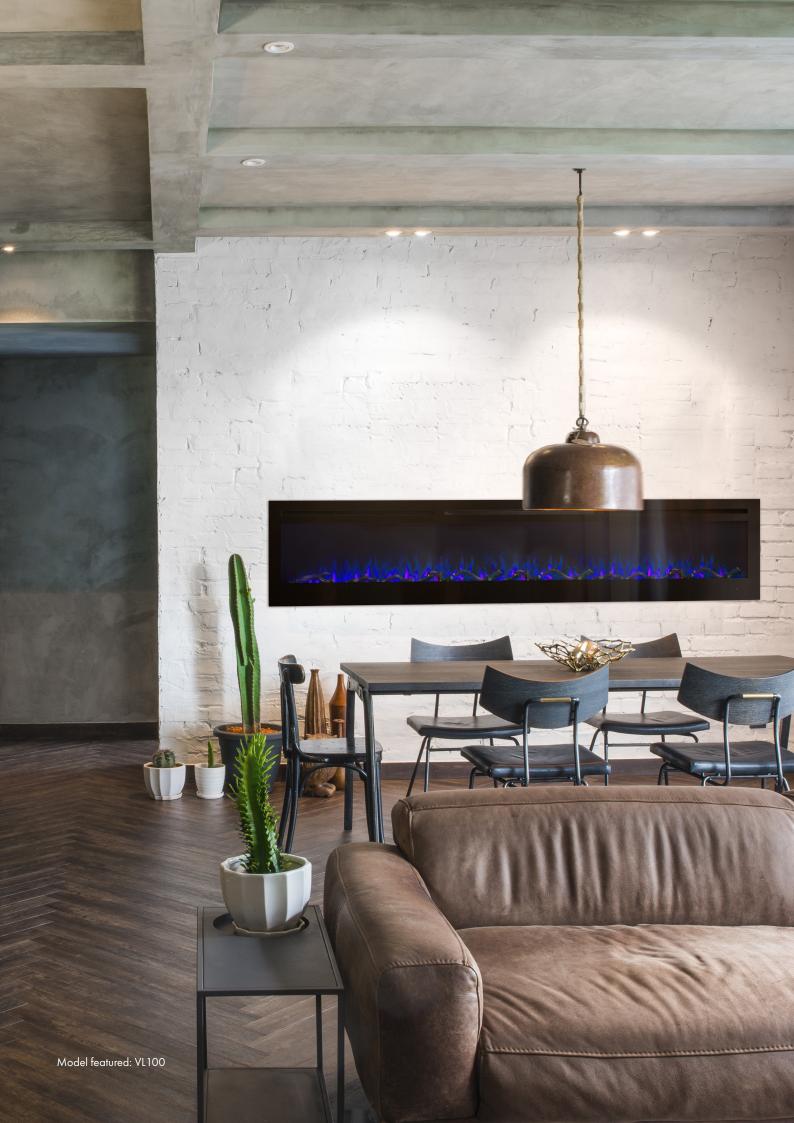

## VisionLINE Linear Range

The VisionLINE Linear Electrical Fireplace creates a focal point in any room with its clean, contemporary lines and ultra slim design.

Requiring no structural modifications, simply hang the unit on the wall and plug it in.

With its ultra slim line design and 14cm depth, the Linear Electrical Fireplace goes where traditional fireplaces can't, ranging in sizes from 915mm to 2540mm, this model adds discreet luxury to any space, and if required can be fully recessed.