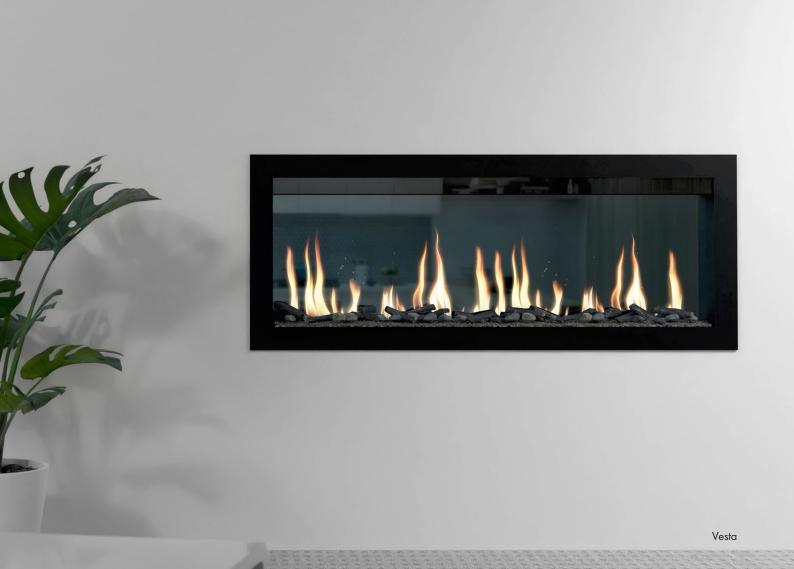

## VisionLINE Vesta

The Vesta inspires with its LCD technology displaying realistic flames via video file as well as the crisp sounds of a real wood fire crackling away. The unit includes elements of wood, crystals and lava rock to ensure a sleek and modern feel, regardless of the owner's preference.

The unit has a hidden USB port to allow for the customisation of flames which can be downloaded via the VisionLINE, ensuring that you get the perfect flame for your home. You can also pick and choose between 14 different colour combinations, with the accent light ember bed working its magic whenever you need it.

The VisionLINE Vesta provides up to 2kw of heat output with both high and low settings, and is fully controlled via remote.

VL-VESTA-50

W 1185mm x H 450mm x D 170mm

VL-VESTA-70

W 1720mm x H 450mm x D 170mm