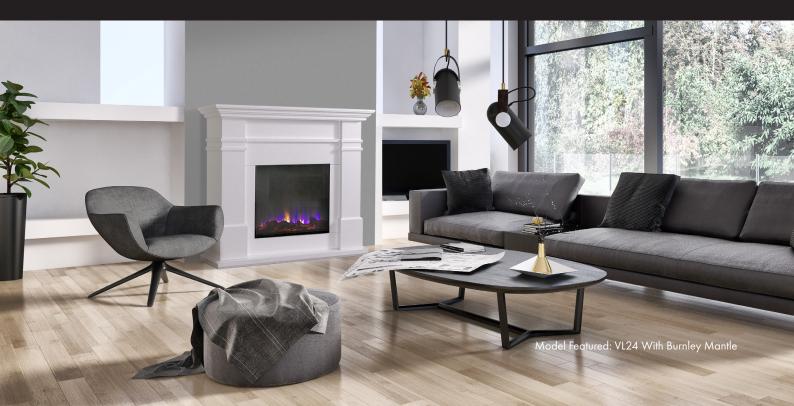

## Perfect For

Home owners/renovators/apartment living wanting the ambience and atmosphere fire creates where either a real fireplace isn't desired or possible due to installation complexities.

## VIEW FIREPLACE

Stunning bay, left or right corner design and single sided installation, the View is as versatile as it is beautiful.

Easy installation with basic timber framing and finishing ability right up to the fire's edge means no fire rated cladding products.