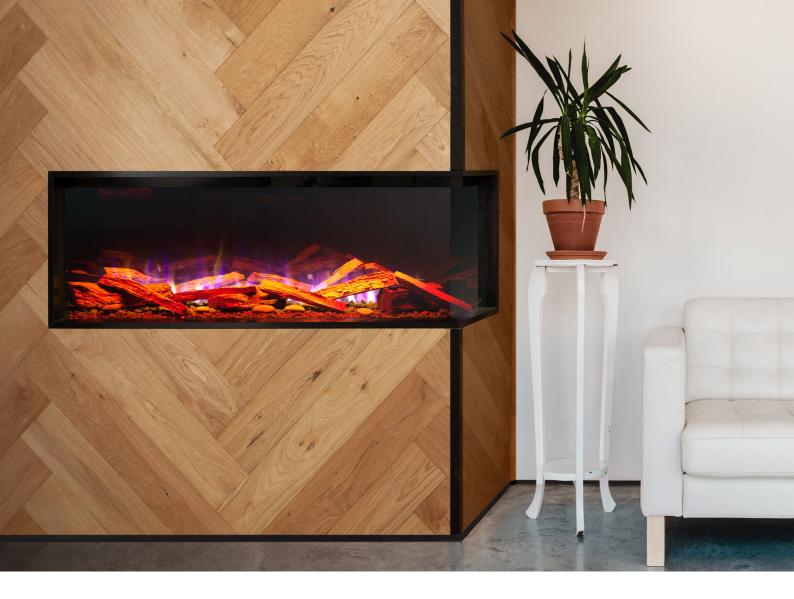

## VisionLINE Linear Range

The VisionLINE Linear Electrical Fireplace creates a focal point in any room with its clean, contemporary lines and ultra slim design.

Requiring no structural modifications, simply hang the unit on the wall and plug it in.

Creating a comfortable warm atmosphere, VisionLINE's Linear Electrical Fireplace heats up to 40m<sup>2</sup> using a variable speed fan.

The included remote allows for fingertip control and mastery of the flame colour, orange, blue or both, plus flame height and temperature.

With its ultra slim line design and 14cm depth, the Linear Electrical Fireplace goes where traditional fireplaces can't, ranging in sizes from 915mm to 2540mm, this model adds discreet luxury to any space, and if required can be fully recessed.