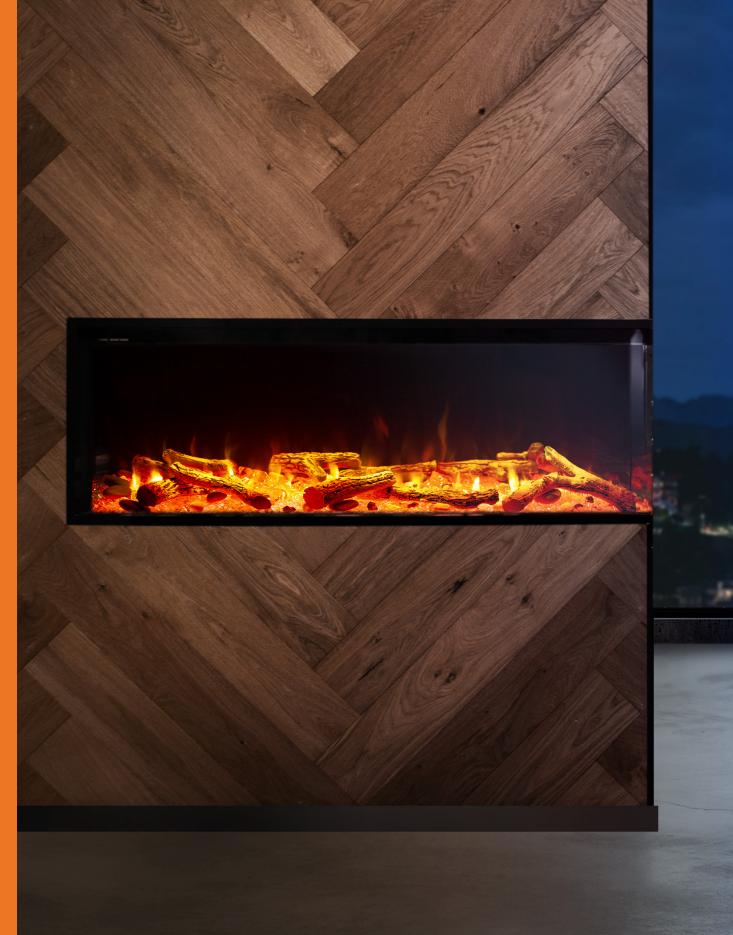

## VisionLINE Linear Range

The VisionLINE Linear Electrical Fireplace creates a focal point in any room with its clean, contemporary lines and ultra slim design.

Requiring no structural modifications, simply hang the unit on the wall and plug it in.

Creating a comfortable warm atmosphere, VisionLINE's Linear Electrical Fireplace heats up to 40m<sup>2</sup> using a variable speed fan.

The included remote allows for fingertip control and mastery of the flame colour, orange, blue or both, plus flame height and temperature.

With its ultra slim line design and 14cm depth, the Linear Electrical Fireplace goes where traditional fireplaces can't, ranging in sizes from 915mm to 2540mm, this model adds discreet luxury to any space, and if required can be fully recessed.