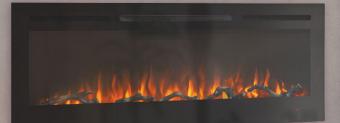

## VisionLINE Linear Range

The VisionLINE Linear Electrical Fireplace creates a focal point in any room with its clean, contemporary lines and ultra slim design.

Requiring no structural modifications, simply hang the unit on the wall and plug it in.

With its ultra slim line design and 14cm depth, the Linear Electrical Fireplace goes where traditional fireplaces can't, ranging in sizes from 915mm to 2540mm, this model adds discreet luxury to any space, and if required can be fully recessed.