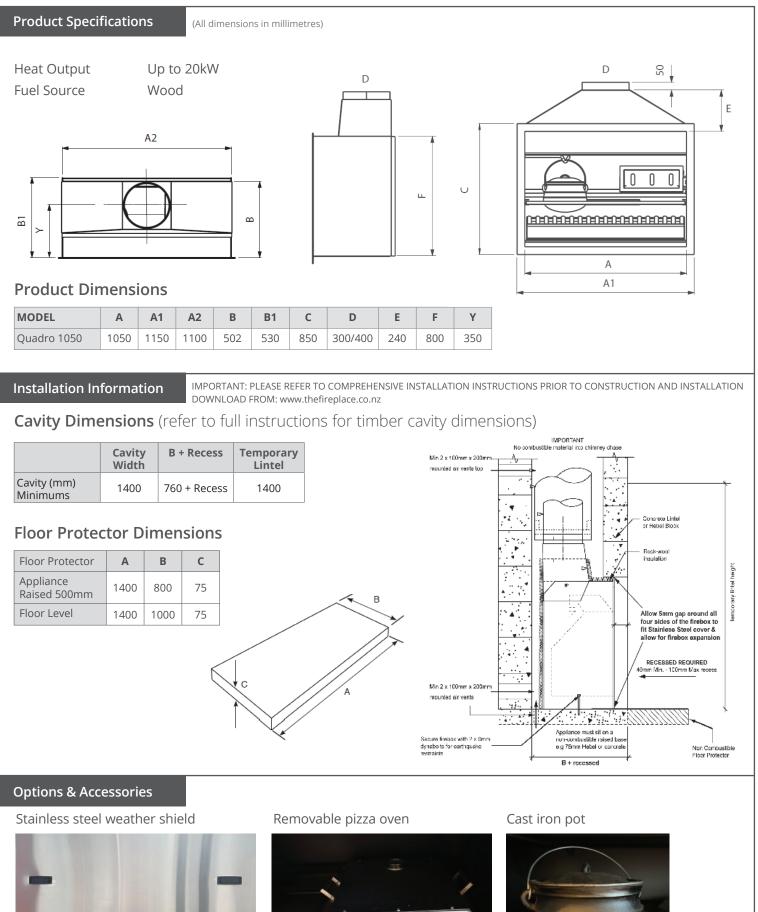

## **Key Features**

Versatile 4-in-1 cooking & heating

- 人 Removable BBQ grill, pizza oven & pot
- High heat output

Minimal ash & cleaning

Stainless weather shield

Jetmaster Jetmaster VIC 444 Swan St, Richmond VIC 3121 Ph: 1300 219 875 www.jetmastervic.com.au Your Local Retailer