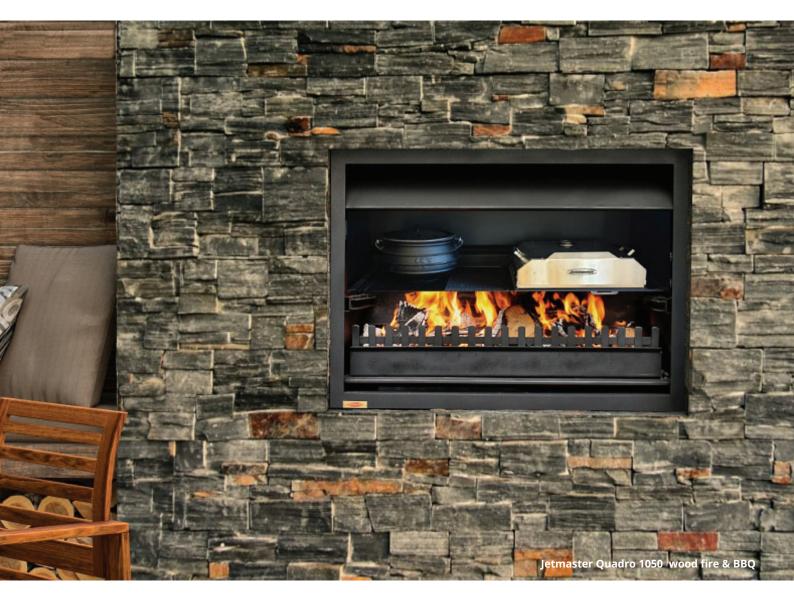

OUTDOOR WOOD QUADRO | 1050 Inbuilt installations

## 4-in-1 Wood-fired, BBQ grilling and heating.

There is nothing quite like the enchanting ambience of an open wood fire. World-renowned Jetmaster fireplaces are built to provide striking centrepieces with class-leading performance and visual appeal.

The Jetmaster Quadro 1050 adds a whole lot more to your outdoor fire experience, providing wood-fired BBQ grilling and cooking fuctionality as well as a removable pizza oven. For the astute BBQ chef this versatile outdoor fireplace really is the master in its class.