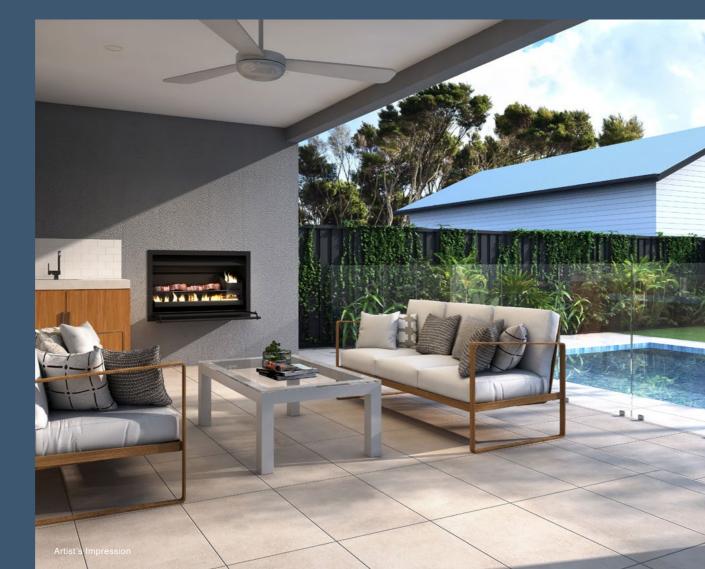

## **A** new dimension to outdoor living

Take outdoor entertaining to the next level with the Jetmaster fireplace and BBQ range.

Opt for the traditional Jetmaster Universal with its class-leading heat output, or choose a Jetmaster Contractor Braai as a striking centrepiece.

The Jetmaster Contractor Braai is a purpose-built BBQ designed for ultimate functionality. It features a charcoal starter and cooking grate, perfect for preparing meats. Once the cooking is done, it effortlessly transforms into a cosy fireplace. For added convenience, the weather-resistant cover protects it from the elements while keeping your outdoor area neat and stylish.

As the name suggests, the Jetmaster Quadro is a 4-in-1 masterpiece based off the 1050 Universal. It includes a built-in hot plate, cast iron griddle, cooking pot, and stone-base pizza oven, making it a centrepiece for hosting. Sharing the same dimensions as the Universal, it transitions seamlessly from a gourmet cooking station to a roaring open fireplace. The Quadro's versatility makes it the ultimate entertainer.