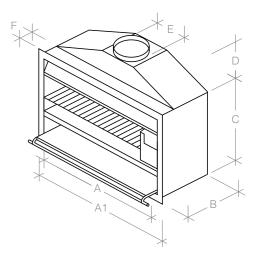

#### JETMASTER DOUBLE-SIDED

|                              | А    | В    | С   | D   | Е   | F   |  |
|------------------------------|------|------|-----|-----|-----|-----|--|
| 700                          | 850  | 800  | 610 | 700 | 220 | 345 |  |
| 1050 Low Low                 | 1205 | 1150 | 600 | 680 | 233 | 455 |  |
| Measurements in millimetres. |      |      |     |     |     |     |  |