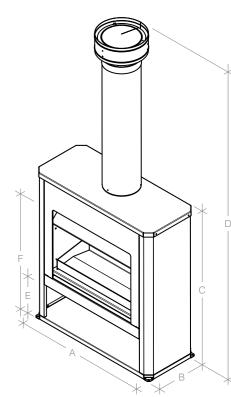

#### JETMASTER ZERO CLEARANCE

|                                     | А    | В    | С   | D   | E    | F    | G   | Н   | I   |
|-------------------------------------|------|------|-----|-----|------|------|-----|-----|-----|
| 400/440                             | 430  | 560  | 365 | 685 | 820  |      | 300 | 250 | 200 |
| 500                                 | 500  | 700  | 430 | 725 | 930  | 650  | 300 | 250 | 200 |
| 600                                 | 600  | 800  | 430 | 725 | 930  | 750  | 300 | 250 | 200 |
| 700SH                               | 700  | 900  | 430 | 725 | 930  | 850  | 300 | 250 | 200 |
| 700D                                | 700  | 900  | 475 | 775 | 985  | 850  | 325 | 275 | 225 |
| 850                                 | 850  | 1050 | 525 | 825 | 1060 | 1000 | 350 | 300 | 250 |
| 1050                                | 1050 | 1250 | 570 | 825 | 1160 | 1200 | 400 | 350 | 300 |
| Manage and the factor of the second |      |      |     |     |      |      |     |     |     |

Measurements in millimetres.