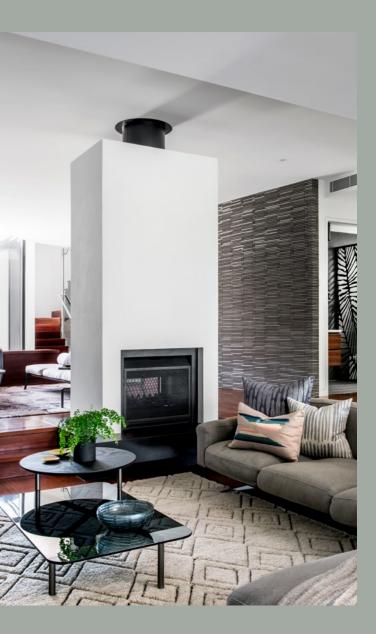

# The Jetmaster difference

When you're ready to update your existing brick chimney with an elegant, modern look, our universal inserts make your fireplace upgrade process a breeze. How easy is it? We insert the appropriate sized Jetmaster firebox into your current brick fireplace, and use the existing chimney – no additional flue required.

The Jetmaster universal insert is brilliantly efficient with a slower burn rate and requires minimal cleaning compared to a traditional wood fire. Fuel burns down to a fine ash in the logpan which only requires skimming a few times a year depending on frequency of use.