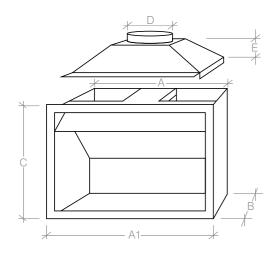

#### JETMASTER UNIVERSAL\*

|              | A    | A1   | В   | С    | D    | E   |
|--------------|------|------|-----|------|------|-----|
| 100          |      |      | -   | -    | -    | _   |
| 400          | 390  | 440  | 340 | 570  | 200  | 200 |
| 440          | 470  | 510  | 330 | 610  | 200  | 200 |
| 500          | 570  | 600  | 350 | 650  | 200  | 200 |
| 500 Low      | 570  | 600  | 350 | 600  | 200  | 200 |
| 500 Low Low  | 570  | 600  | 350 | 550  | 200  | 200 |
| 600          | 670  | 700  | 350 | 650  | 200  | 200 |
| 600 Low      | 670  | 700  | 350 | 600  | 200  | 200 |
| 600 Low Low  | 670  | 700  | 350 | 550  | 200  | 200 |
| 700SH        | 770  | 800  | 350 | 650  | 200  | 200 |
| 700SH Low    | 770  | 800  | 350 | 600  | 200  | 200 |
| 700D         | 770  | 800  | 400 | 700  | 225  | 200 |
| 700S Low Low | 770  | 800  | 350 | 550  | 200  | 200 |
| 850          | 920  | 950  | 450 | 750  | 250  | 220 |
| 850 Low      | 920  | 950  | 450 | 700  | 250  | 220 |
| 850 Low Low  | 920  | 950  | 450 | 650  | 250  | 220 |
| 1050         | 1120 | 1150 | 500 | 800  | 300  | 240 |
| 1050 Low     | 1120 | 1150 | 500 | 750  | 300  | 240 |
| 1050 Low Low | 1120 | 1150 | 500 | 700  | 300  | 240 |
| 1200         | 1250 | 1300 | 605 | 1020 | 250+ | 400 |
| 1500         | 1550 | 1600 | 605 | 1020 | 300+ | 400 |

Measurements in millimetres.

\* Requires installation into brickwork.

+ Requires 2 flue outlets (single flue option also available)