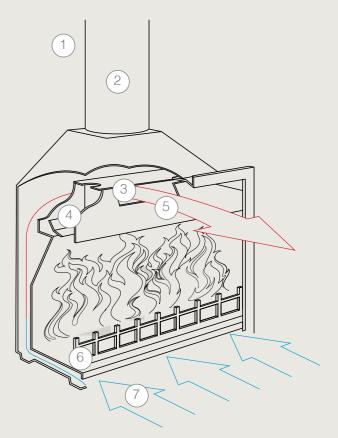

This is how it works... cool air is drawn into the heating chamber, and as the air heats, it rises and is forced back out into the room (through a jet at the top of the unit), thus creating a convection process. The unit also incorporates a damper control, which controls the burn rate, reducing heat loss and maximizing overall efficiency, producing up to 4 times more heat than an average brick fireplace. A spark-proof and child proof flush fitting hook-on screen is also available.

LEFT — Design by Woodward Architects Shown with optional clean face logpan

- 1. Hot air rises and circulates for round the room comfort
- 2. Fumes go up the flue
- 3. Damper for controlled burning
- 4. Air passes into the heating chamber and is heated to maximum temperature over the hottest part of the fire
- 5. Rising hot air is forced through the jet and out into the room
- 6. Removable logpan
- 7. Air at room temperature is drawn into the inlet