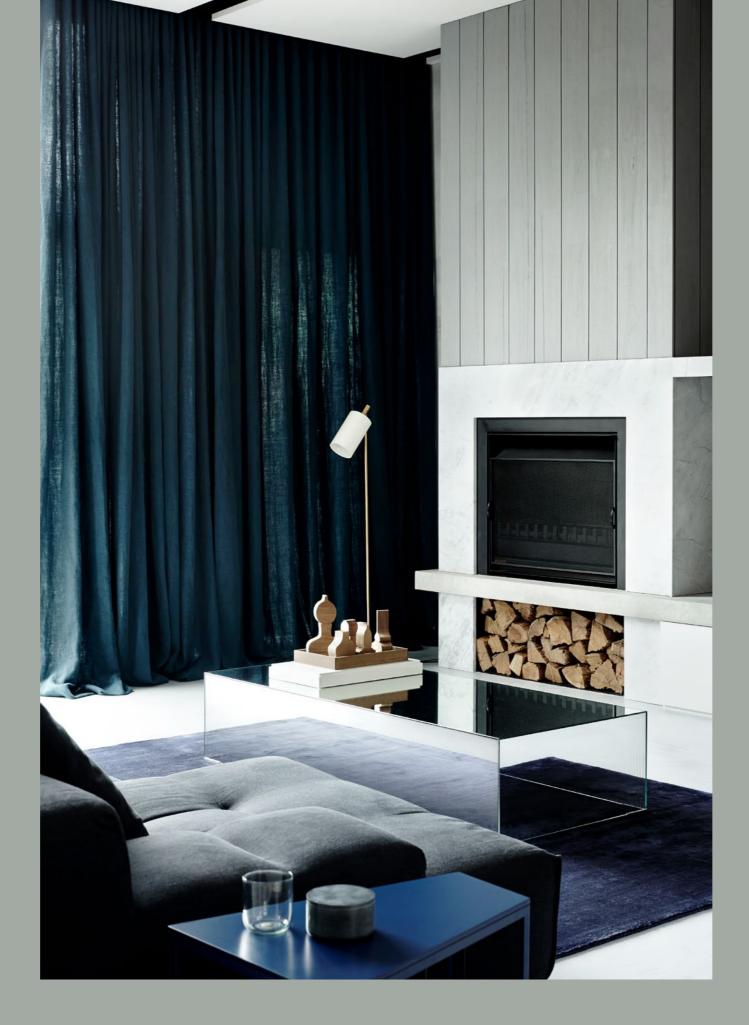

### Add warmth, style and ambience

Transform your home with the timeless elegance and functionality of a Jetmaster fireplace.

With our zero clearance fireboxes, you can enjoy the charm of a wood fireplace without the need for a brick chimney or masonry work, making it an effortless addition to existing homes and new builds.

With a wide array of design options and impressive heat output, a Jetmaster fireplace is more than a feature — it's a centrepiece that commands attention and elevates any interior.

T — Photography by Sharyn Cairns, design by Fiona Lynch .OW — Photography by Cathy Schusler, design by ren James Interiors