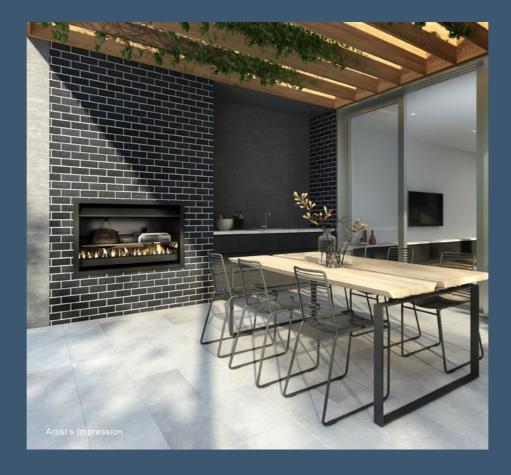

## **A** new dimension to outdoor living

Take outdoor entertaining to the next level with the Jetmaster fireplace and BBQ range.

Opt for the traditional Jetmaster Universal with its class-leading heat output, or choose a Jetmaster Contractor Braai as a striking centrepiece.

The Jetmaster Contractor Braai is a purpose-built BBQ designed for ultimate functionality. It features a charcoal starter and cooking grate, perfect for preparing meats. Once the cooking is done, it effortlessly transforms into a cosy fireplace. For added convenience, the weather-resistant cover protects it from the elements while keeping your outdoor area neat and stylish.