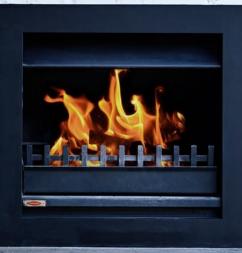

# The Jetmaster difference

When you're ready to update your existing brick chimney with an elegant, modern look, our universal inserts make your fireplace upgrade process a breeze. How easy is it? We insert the appropriate sized Jetmaster firebox into your current brick fireplace, and use the existing chimney – no additional flue required.

The Jetmaster universal insert is brilliantly efficient with a slower burn rate and requires minimal cleaning compared to a traditional wood fire. Fuel burns down to a fine ash in the logpan which only requires skimming a few times a year depending on frequency of use.

This is how it works... cool air is drawn into the heating chamber, and as the air heats, it rises and is forced back out into the room (through a jet at the top of the unit), thus creating a convection process. The unit also incorporates a damper control, which controls the burn rate, reducing heat loss and maximizing overall efficiency, producing up to 4 times more heat than an average brick fireplace. A spark-proof and child proof flush fitting hook-on screen is also available.