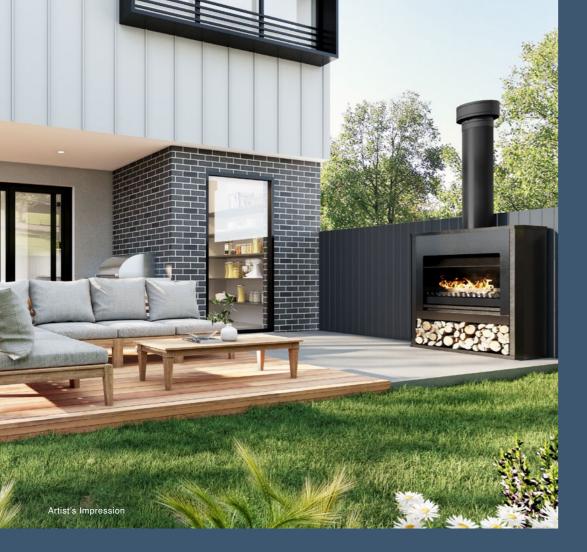

TOP LEFT — Freestanding Outdoor TOP RIGHT — Quadro Outdoor RIGHT — Contractor Braai Outdoor

## **A** new dimension to outdoor living

Take outdoor entertaining to the next level with the Jetmaster fireplace and BBQ range.

Opt for the traditional Jetmaster Universal with its class-leading heat output, or choose a Jetmaster Contractor Braai as a striking centrepiece.