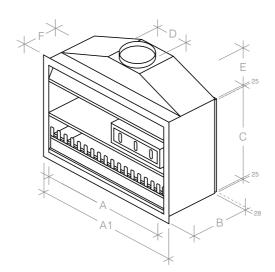

#### JETMASTER DOUBLE-SIDED

|                              | А    | В    | С   | D   | Е   | F   |  |
|------------------------------|------|------|-----|-----|-----|-----|--|
| 700                          | 850  | 800  | 610 | 700 | 220 | 345 |  |
| 1050 Low Low                 | 1205 | 1150 | 600 | 680 | 233 | 455 |  |
| Measurements in millimetres. |      |      |     |     |     |     |  |