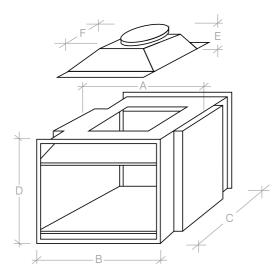

#### JETMASTER ZERO CLEARANCE

|                                     | А    | В    | С   | D   | E    | F    | G   | Н   | I   |
|-------------------------------------|------|------|-----|-----|------|------|-----|-----|-----|
| 400/440                             | 430  | 560  | 365 | 685 | 820  |      | 300 | 250 | 200 |
| 500                                 | 500  | 700  | 430 | 725 | 930  | 650  | 300 | 250 | 200 |
| 600                                 | 600  | 800  | 430 | 725 | 930  | 750  | 300 | 250 | 200 |
| 700SH                               | 700  | 900  | 430 | 725 | 930  | 850  | 300 | 250 | 200 |
| 700D                                | 700  | 900  | 475 | 775 | 985  | 850  | 325 | 275 | 225 |
| 850                                 | 850  | 1050 | 525 | 825 | 1060 | 1000 | 350 | 300 | 250 |
| 1050                                | 1050 | 1250 | 570 | 825 | 1160 | 1200 | 400 | 350 | 300 |
| Manage and the factor of the second |      |      |     |     |      |      |     |     |     |

Measurements in millimetres.