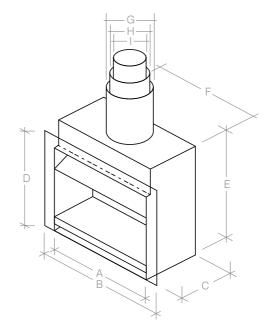

#### JETMASTER UNIVERSAL\*

|              | A    | A1   | В   | С    | D    | E   |
|--------------|------|------|-----|------|------|-----|
| 100          |      |      | -   | -    | -    | _   |
| 400          | 390  | 440  | 340 | 570  | 200  | 200 |
| 440          | 470  | 510  | 330 | 610  | 200  | 200 |
| 500          | 570  | 600  | 350 | 650  | 200  | 200 |
| 500 Low      | 570  | 600  | 350 | 600  | 200  | 200 |
| 500 Low Low  | 570  | 600  | 350 | 550  | 200  | 200 |
| 600          | 670  | 700  | 350 | 650  | 200  | 200 |
| 600 Low      | 670  | 700  | 350 | 600  | 200  | 200 |
| 600 Low Low  | 670  | 700  | 350 | 550  | 200  | 200 |
| 700SH        | 770  | 800  | 350 | 650  | 200  | 200 |
| 700SH Low    | 770  | 800  | 350 | 600  | 200  | 200 |
| 700D         | 770  | 800  | 400 | 700  | 225  | 200 |
| 700S Low Low | 770  | 800  | 350 | 550  | 200  | 200 |
| 850          | 920  | 950  | 450 | 750  | 250  | 220 |
| 850 Low      | 920  | 950  | 450 | 700  | 250  | 220 |
| 850 Low Low  | 920  | 950  | 450 | 650  | 250  | 220 |
| 1050         | 1120 | 1150 | 500 | 800  | 300  | 240 |
| 1050 Low     | 1120 | 1150 | 500 | 750  | 300  | 240 |
| 1050 Low Low | 1120 | 1150 | 500 | 700  | 300  | 240 |
| 1200         | 1250 | 1300 | 605 | 1020 | 250+ | 400 |
| 1500         | 1550 | 1600 | 605 | 1020 | 300+ | 400 |

Measurements in millimetres.

\* Requires installation into brickwork.

+ Requires 2 flue outlets (single flue option also available)