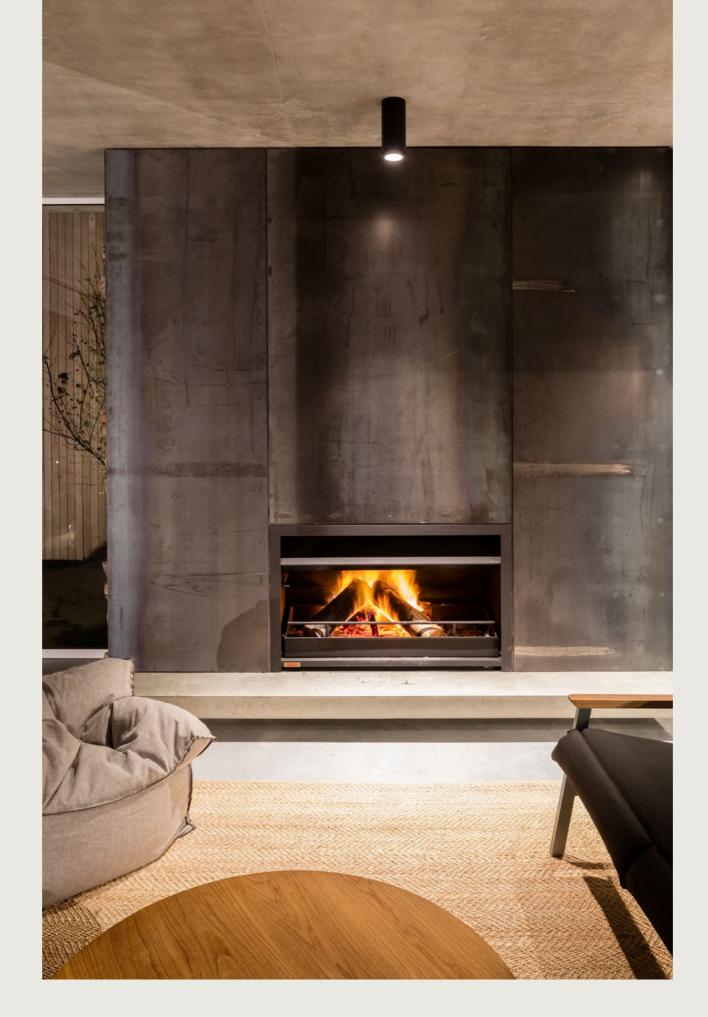

### Add warmth, style and ambience

Transform your home with the timeless elegance and functionality of a Jetmaster fireplace.

With our zero clearance fireboxes, you can enjoy the charm of a wood fireplace without the need for a brick chimney or masonry work, making it an effortless addition to existing homes and new builds.

With a wide array of design options and impressive heat output, a Jetmaster fireplace is more than a feature — it's a centrepiece that commands attention and elevates any interior.

T — Photography by Sharyn Cairns, design by Fiona Lynch .OW — Photography by Cathy Schusler, design by ren James Interiors