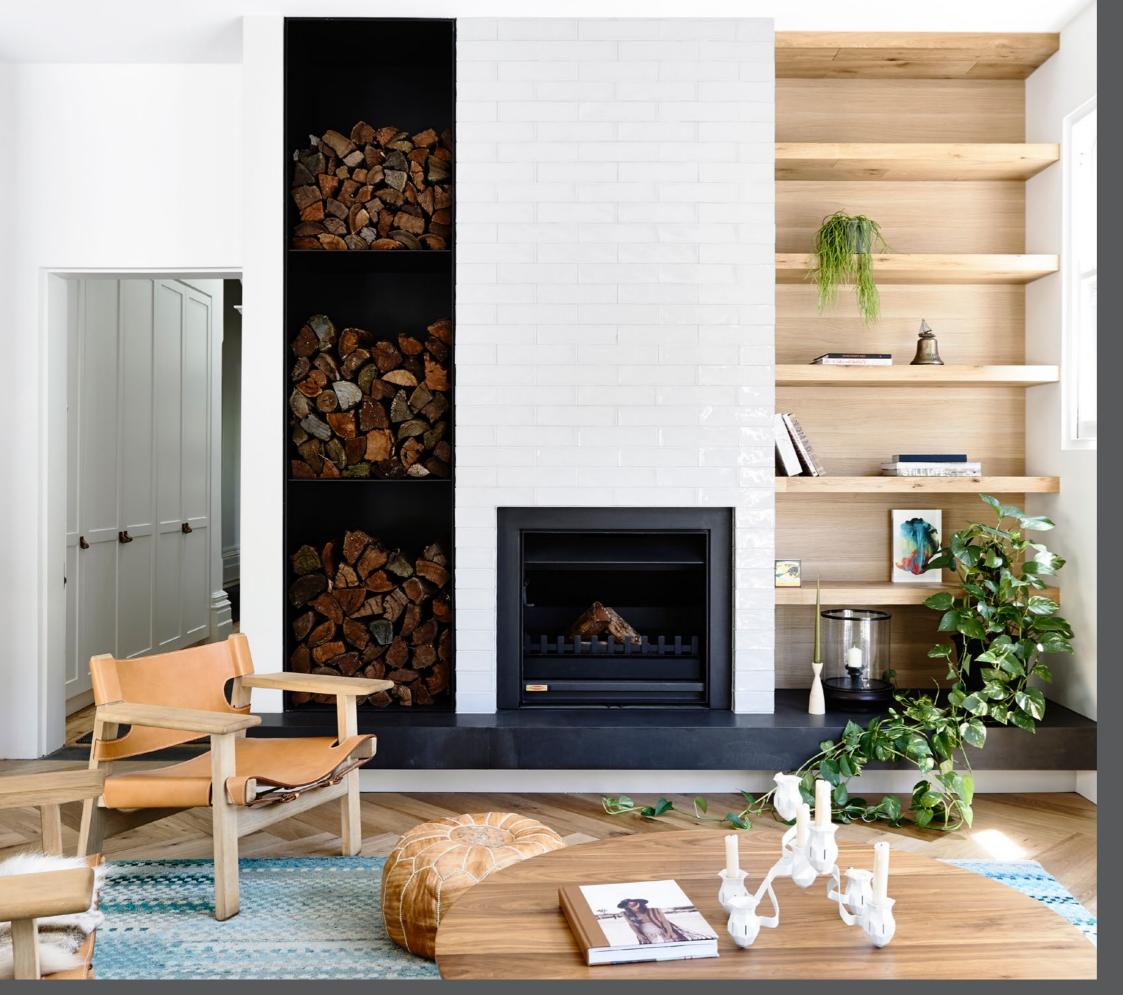

### Add warmth, style and ambience

Transform your home with the timeless elegance and functionality of a Jetmaster fireplace.

With our zero clearance fireboxes, you can enjoy the charm of a wood fireplace without the need for a brick chimney or masonry work, making it an effortless addition to existing homes and new builds.

With a wide array of design options and impressive heat output, a Jetmaster fireplace is more than a feature — it's a centrepiece that commands attention and elevates any interior.

T — Photography by Sharyn Cairns, design by Fiona Lynch .OW — Photography by Cathy Schusler, design by ren James Interiors