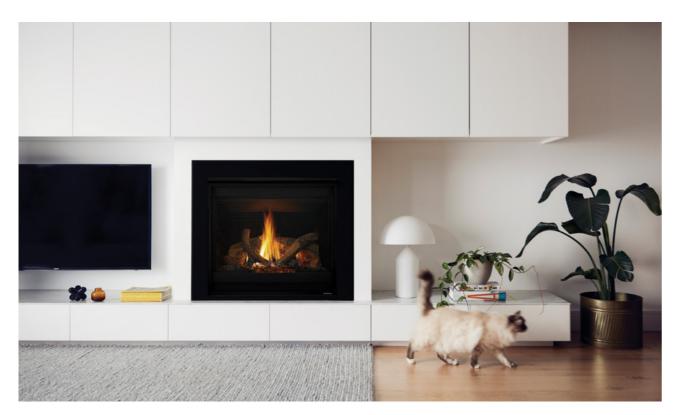

#### New generation balanced flue

Compact and practical, the 3X is the update to the popular 350 series. With improved flame pattern, slimline front and small footprint, the 3X can be installed into almost any application. The 3X fits into a timber framework and can flue either vertically or horizontally, allowing for complete installation flexibility.

#### New generation balanced flue

Classic, sleek lines and impressive flames, the 5X is our most perennially popular fireplace. The 5X has a range of installation options that allow it to fit into almost any space. With a choice of fronts and trims, you can customise the fireplace until it's perfect for your home. Clean design and elegant ambience never go out of style.