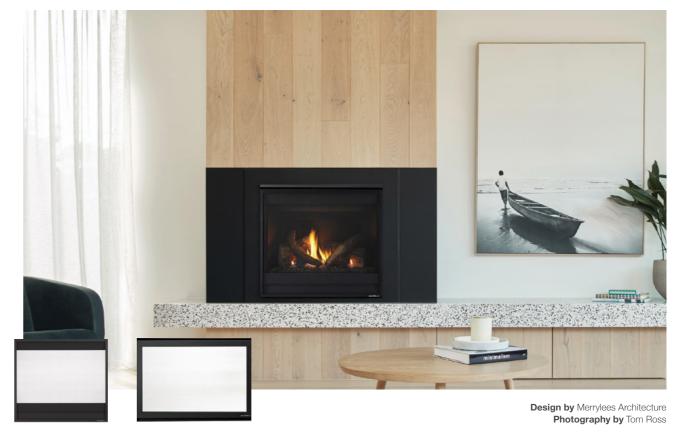

#### Front Options

Casual, simple design blends the fireplace into its surroundings.

Simplistic styling has an elegant feel with clean lines that fit any home decor.

Forge with ClearVue™ mesh

A hammered forged look is tried and true as a high-end look for your traditional fireplace.

Available in Natural finish.

LOFT with ClearVue™ mesh

Elements of farmhouse and country continue to evolve into many interior design styles.

CHAPEL with ClearVue™ mesh

A beautiful arch created by heavy 3-D square bars portrays a refined traditional look.

### **Interior Options**

Calm Umber

Tranquil Greige

Serene Jute

Matte Black Glass

Reflective Black Glass