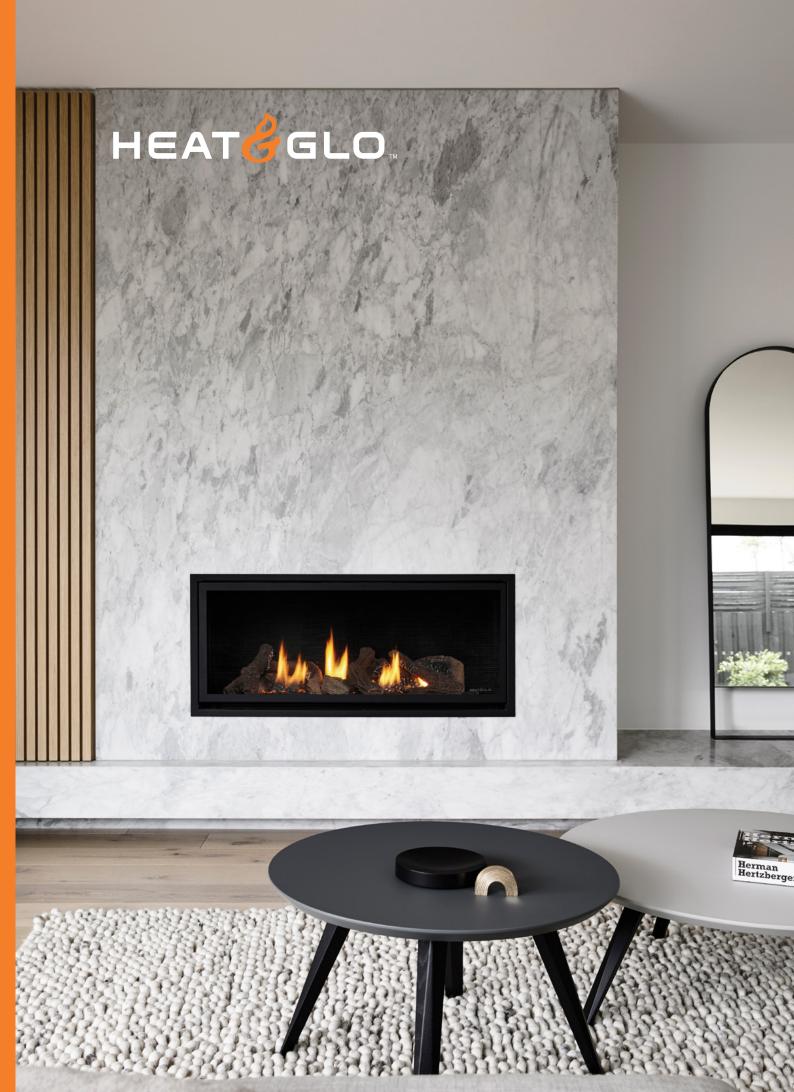

The Jetmaster Heat & Glo range of balanced flue gas log fires are Australia's most popular gas fireplaces.

Offering unrivalled realism and efficiency, Heat & Glo are constantly innovating their technology to create enviable fireplaces.

With a range of installation options,
Heat & Glo fires are ideal for both single
or multi-storey builds, apartments and
businesses. Exceptionally beautiful
fireplaces that are simple to use.
Heat & Glo fireplaces – no one
builds a better fire.