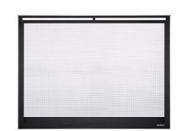

#### New generation balanced flue

Compact and practical, the 3X is the update to the popular 350 series. With improved flame pattern, slimline front and small footprint, the 3X can be installed into almost any application. The 3X fits into a timber framework and can flue either vertically or horizontally, allowing for complete installation flexibility.

Design by Archiblox Photography by Tom Ross

Bed Accent