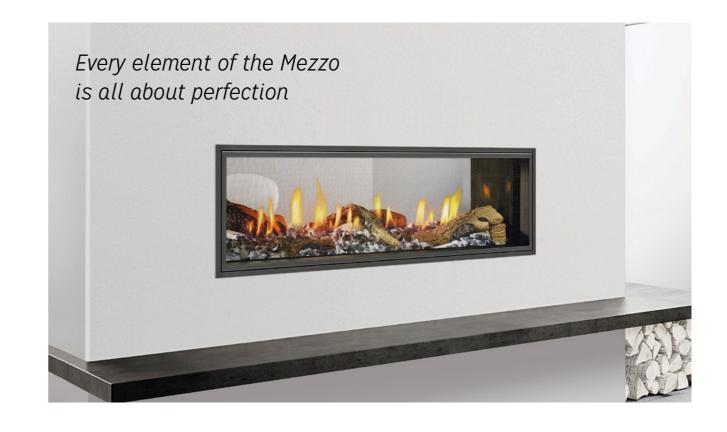

### Mezzo single sided

Modern design, redefined. The Mezzo series from Heat & Glo features clean, minimalistic lines and impressive heat output. Every corner, every edge and every element of the Mezzo is all about perfection. High gloss black porcelain interior, LED accent lighting and crushed glass bed come together to create an enviable statement piece for any home. Available in 2 sizes - the 1300 and 1600.

Design by Mim Design Photography by Dave Kulesza