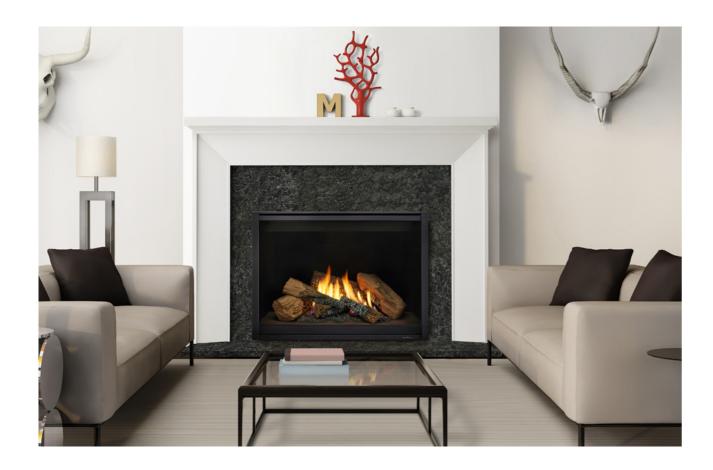

## SLR-X

The SLR-X balanced flue gas fireplace from Heat & Glo brings together everything you could ever want from a fireplace – slim profile, stunning looks, and the great performance Heat & Glo is known for.

The bold, clean lines match beautifully with contemporary interior styles.

e Black Glass M Interior (optional)

-function : emote Cle ontrol Inst

With its shallow depth dimensions and no need for a conventional chimney, the SLR-X can be installed in almost any room. Choose from a range of media options and interiors to truly customise your fireplace.