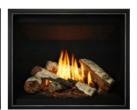

### Mezzo double sided

The Mezzo 1300ST double sided fireplace offers form and function in one stylish package. Providing heat to two rooms simultaneously, the 1300ST beautifully separates a space and is the perfect way to create a standout feature in any home. The Mezzo 1300ST is also available in a single-sided option.