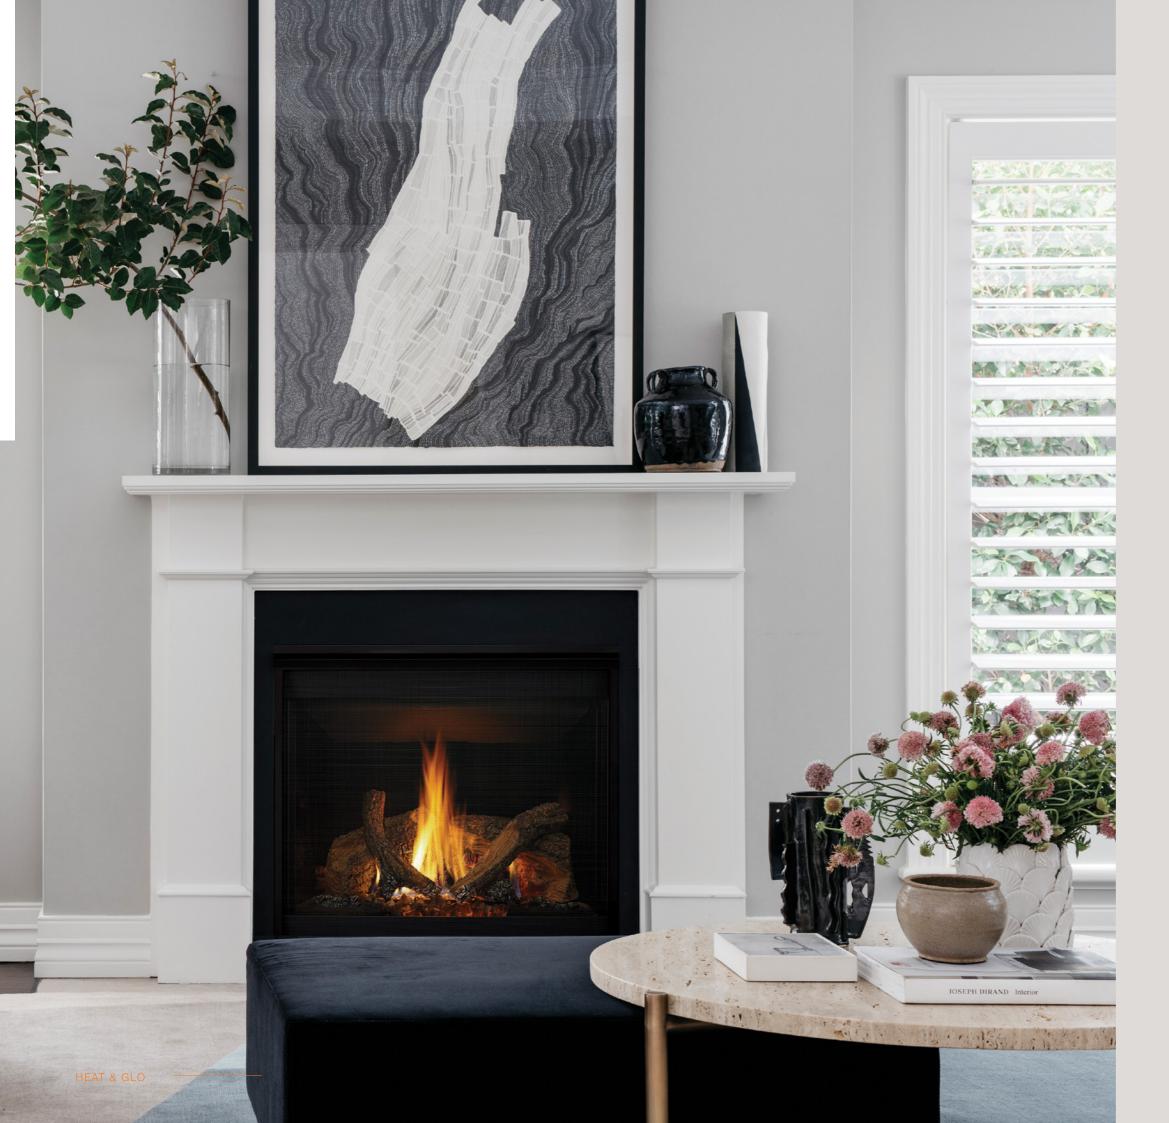

### Log Options

Oak - standard

Birch - optional extra

There's no limit to the design possibilities with a Heat & Glo fire. For a more classic styling, you can choose from a range of mantels, hearths, stone margins, and cast iron fascias, to replicate the look of a traditional fireplace. Enjoy a modern fire with all the technology it offers in any home.

Design by Arent & Pyke Photography by Felix Forest Pictured VisionLINE Windsor Mantel

A FIREPLACE FROM
HEAT & GLO WILL ADD
IMMEDIATE VALUE TO
YOUR HOME. OUR
VERSATILE RANGE OF
CLEAN, CONTEMPORARY
FIREPLACES PAIR
PERFECTLY WITH A
VARIETY OF INTERIORS,
SO YOU CAN BE SURE
TO FIND THE RIGHT
FIREPLACE TO SUIT
ANY SPACE.