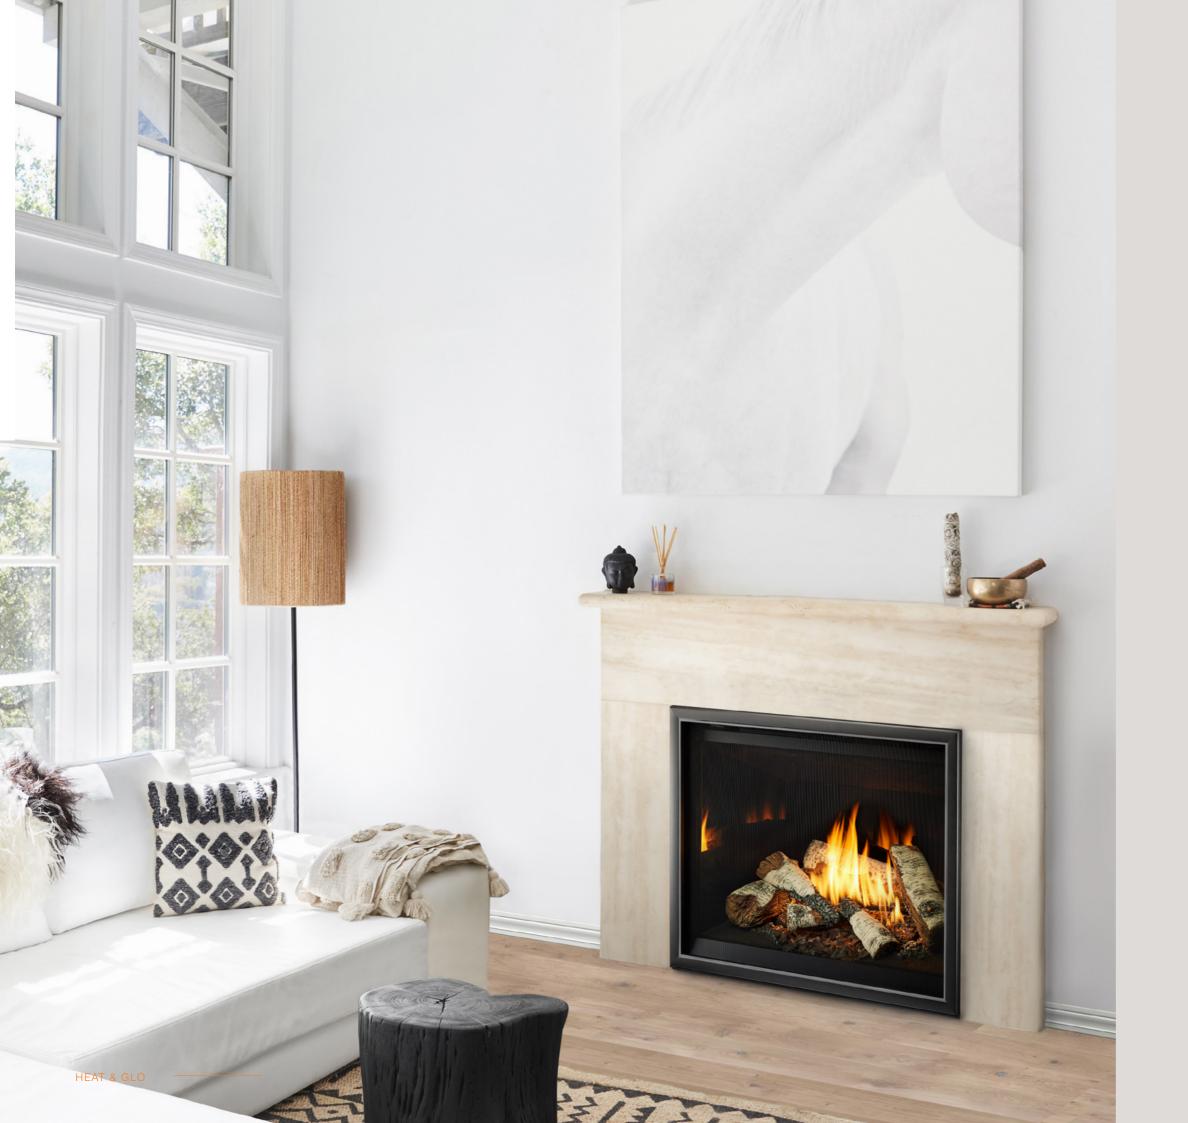

### Log Options

Oak - standard

Birch - optional extra

There's no limit to the design possibilities with a Heat & Glo fire. For a more classic styling, you can choose from a range of mantels, hearths, stone margins, and cast iron fascias, to replicate the look of a traditional fireplace. Enjoy a modern fire with all the technology it offers in any home.

Design by Arent & Pyke Photography by Felix Forest Pictured VisionLINE Windsor Mantel

A FIREPLACE FROM
HEAT & GLO WILL ADD
IMMEDIATE VALUE TO
YOUR HOME. OUR
VERSATILE RANGE OF
CLEAN, CONTEMPORARY
FIREPLACES PAIR
PERFECTLY WITH A
VARIETY OF INTERIORS,
SO YOU CAN BE SURE
TO FIND THE RIGHT
FIREPLACE TO SUIT
ANY SPACE.