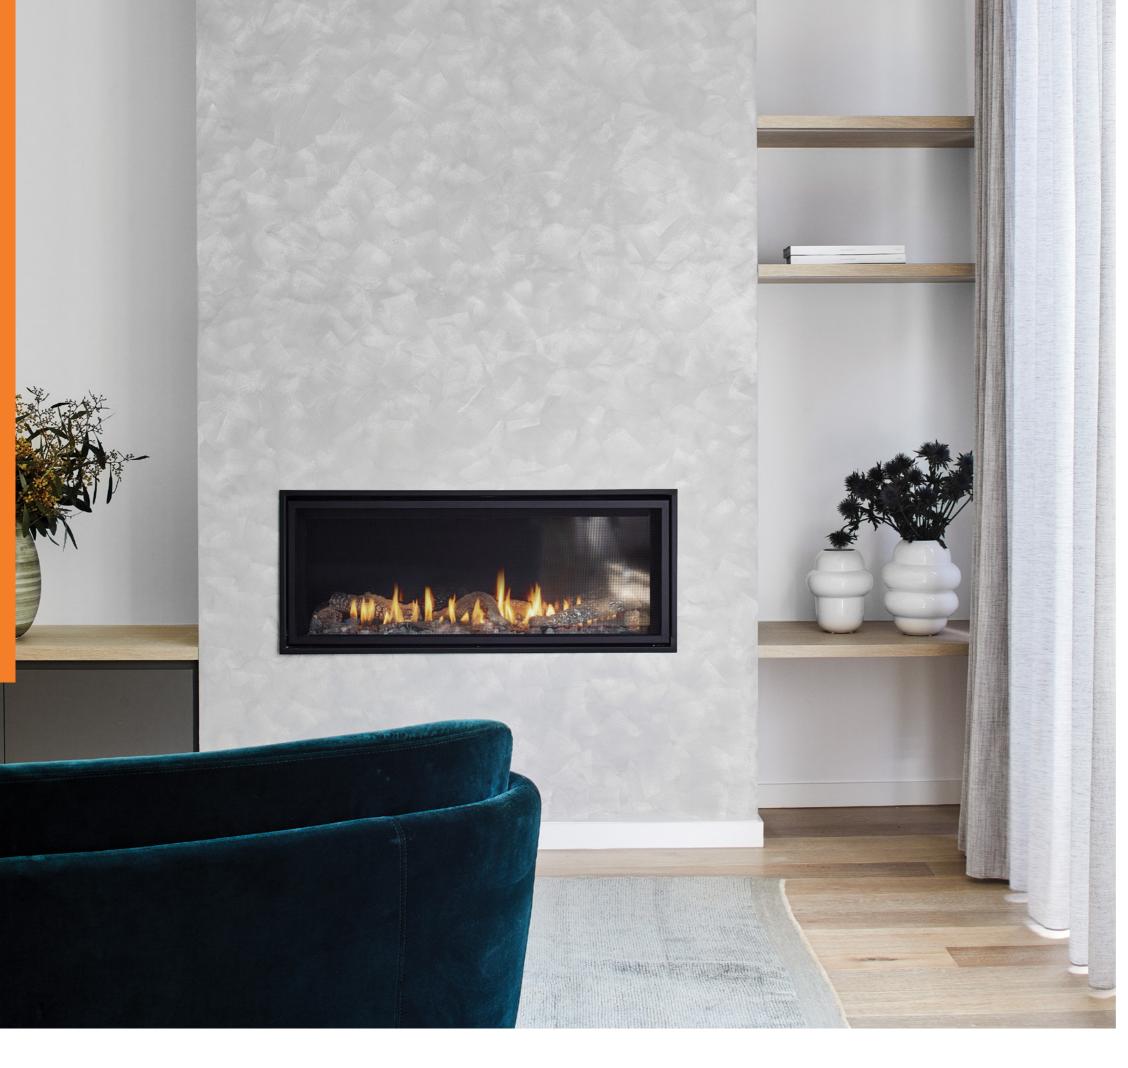

## SLR-X

The SLR-X balanced flue gas fireplace from Heat & Glo brings together everything you could ever want from a fireplace – slim profile, stunning looks, and the great performance Heat & Glo is known for.

The bold, clean lines match beautifully with contemporary interior styles.

e Black Glass M Interior (optional)

-function : emote Cle ontrol Inst

With its shallow depth dimensions and no need for a conventional chimney, the SLR-X can be installed in almost any room. Choose from a range of media options and interiors to truly customise your fireplace.