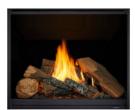

### Mezzo single sided

Modern design, redefined. The Mezzo series from Heat & Glo features clean, minimalistic lines and impressive heat output. Every corner, every edge and every element of the Mezzo is all about perfection. High gloss black porcelain interior, LED accent lighting and crushed glass bed come together to create an enviable statement piece for any home. Available in 2 sizes - the 1300 and 1600.