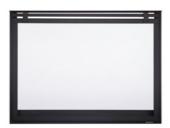

## SLR-X

The SLR-X balanced flue gas fireplace from Heat & Glo brings together everything you could ever want from a fireplace – slim profile, stunning looks, and the great performance Heat & Glo is known for.

The bold, clean lines match beautifully with contemporary interior styles.

e Black Glass M Interior (optional)

-function : emote Cle ontrol Inst

With its shallow depth dimensions and no need for a conventional chimney, the SLR-X can be installed in almost any room. Choose from a range of media options and interiors to truly customise your fireplace.