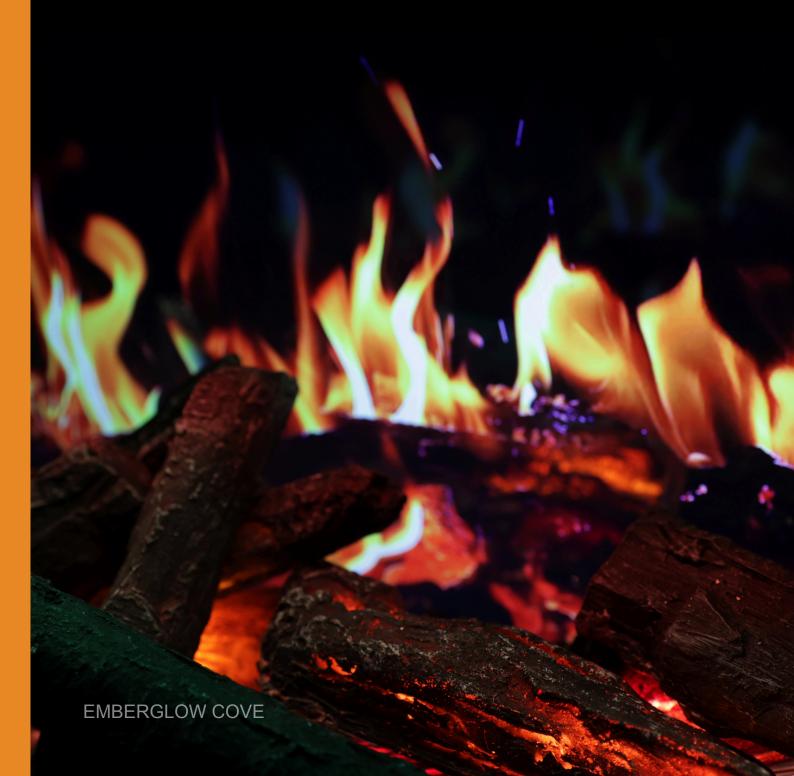

# Emberglow Cove

Introducing the first suspended electric fireplace to the Australian and New Zealand Market.

The precision-engineered metal teardrop casing, combined with meticulously designed logs and integrated LED flicker, creates an exceptionally lifelike appearance, set against a foundation of black rock and crystals for aesthetic enhancement. The high-definition LCD screen offers various flame background options, allowing for personalised ambiance customisation.