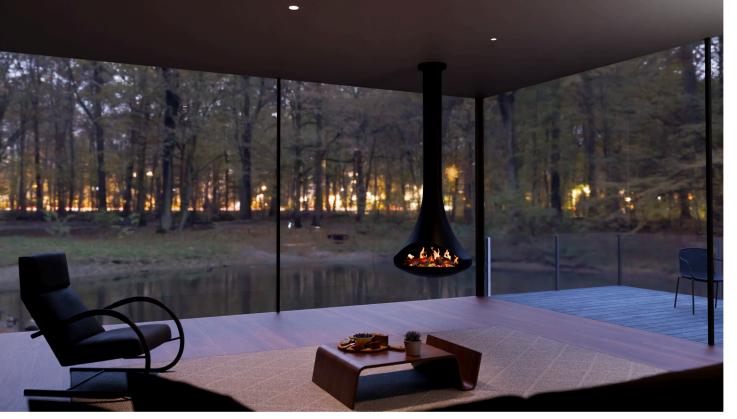

# Emberglow Cove

Introducing the first suspended electric fireplace to the Australian and New Zealand Market.

The precision-engineered metal teardrop casing, combined with meticulously designed logs and integrated LED flicker, creates an exceptionally lifelike appearance, set against a foundation of black rock and crystals for aesthetic enhancement. The high-definition LCD screen offers various flame background options, allowing for personalised ambiance customisation.

#### **Key Features**

- Designed to be suspended from the ceiling at your chosen height. Extra lengths available for high ceilings
- Ability to rotate 360 degrees to give you the perfect view on any angle
- Full HD LCD screen provides the most realistic flame
- Log set with LED flickering lights
- · Generous media bed for depth and realism
- Concealed heat output vent 1.5kw max heat setting
- Convenient remote control (controls flame files, fan, heat output and timer)
- No floor protector or clearance requirements