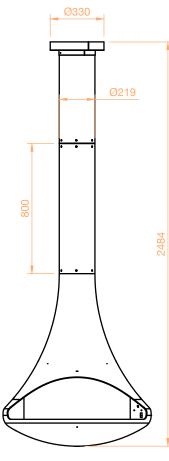

#### **Key Features**

- Designed to be suspended from the ceiling at your chosen height. Extra lengths available for high ceilings
- Ability to rotate 360 degrees to give you the perfect view on any angle
- Full HD LCD screen provides the most realistic flame
- Log set with LED flickering lights
- · Generous media bed for depth and realism
- Concealed heat output vent 1.5kw max heat setting
- Convenient remote control (controls flame files, fan, heat output and timer)
- No floor protector or clearance requirements

## **Power requirements:**

240v 10amp isolated power supply (located in the roof space)

## Weight of appliance:

103 kg as shown

VisionLINEfire.com.au