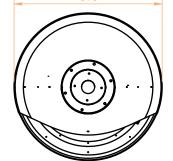

#### **Key Features**

- Designed to be suspended from the ceiling at your chosen height. Extra lengths available for high ceilings
- Ability to rotate 360 degrees to give you the perfect view on any angle
- Full HD LCD screen provides the most realistic flame
- Log set with LED flickering lights
- · Generous media bed for depth and realism
- Concealed heat output vent 1.5kw max heat setting
- Convenient remote control (controls flame files, fan, heat output and timer)
- No floor protector or clearance requirements