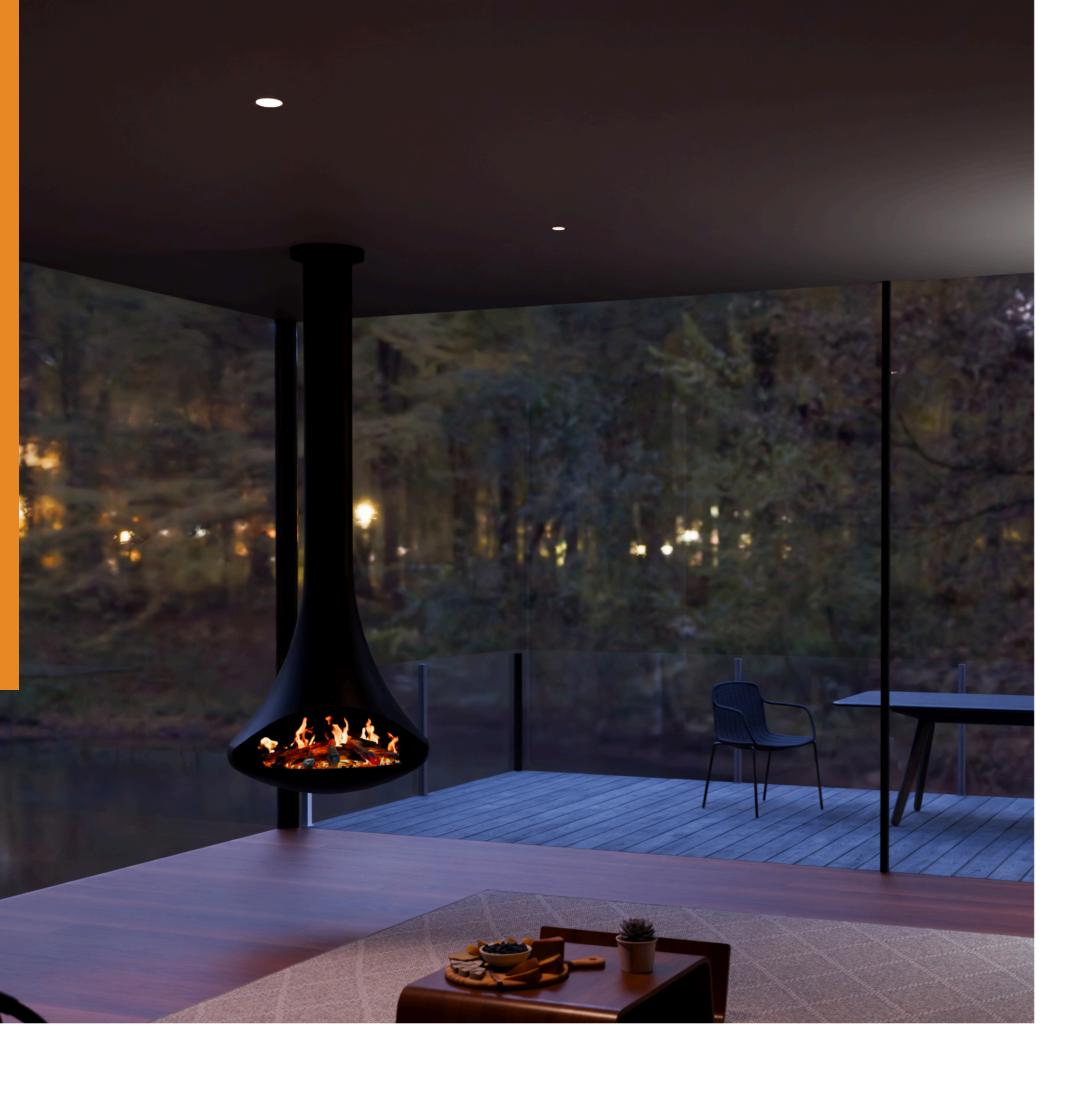

# Emberglow Cove

Introducing the first suspended electric fireplace to the Australian and New Zealand Market.

The precision-engineered metal teardrop casing, combined with meticulously designed logs and integrated LED flicker, creates an exceptionally lifelike appearance, set against a foundation of black rock and crystals for aesthetic enhancement. The high-definition LCD screen offers various flame background options, allowing for personalised ambiance customisation.

#### **Key Features**

- Designed to be suspended from the ceiling at your chosen height. Extra lengths available for high ceilings
- Ability to rotate 360 degrees to give you the perfect view on any angle
- Full HD LCD screen provides the most realistic flame
- Log set with LED flickering lights
- · Generous media bed for depth and realism
- Concealed heat output vent 1.5kw max heat setting
- Convenient remote control (controls flame files, fan, heat output and timer)
- No floor protector or clearance requirements